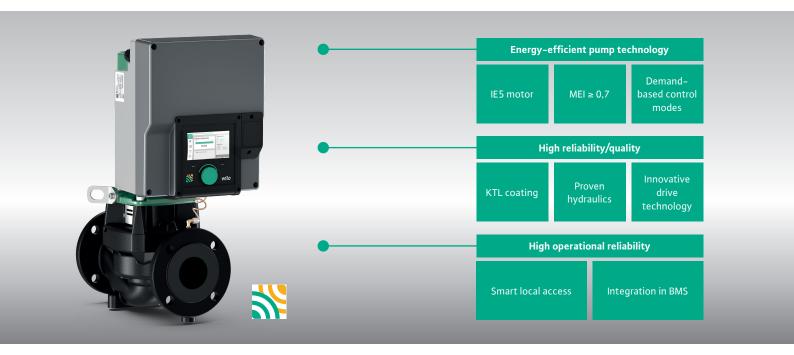

The Wilo-Stratos GIGA2.0-I features IE5 motor technology and proven hydraulics (MEI ≥0.7) which allow for high energy efficiency. Its innovative control functions ensure a demand-based supply with maximum energy efficiency. The modern drive technology in connection with the proven pump hydraulics offers high reliability.

The smart glanded pump stands out with a high connectivity level. It offers a wide range of communication interfaces for transmitting and monitoring your operating data – within the building automation system, with local access via Bluetooth or remote access or by us as part of our WiloCare service offer.

#### Equipment

- → Highly efficient IE5 motor in accordance with IEC 60034-30-2 and MEI ≥ 0.7
- → Rotatable, graphic colour display, application-guided setting assistant
- → Integrated motor protection