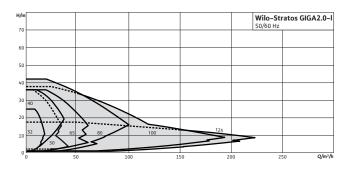

#### **Technical data**

- → Permitted temperature range of the fluid: -20 °C to +140 °C
- → Ambient temperature to +50 °C
- → Flange nominal diameter DN 32 to DN 125
- → Max. Operating pressure 16 bar to +120 °C, 13 bar to +140 °C
- $\rightarrow$  Mains connections: 3~ 380 V 440 V and 1~ 220 240 V, 50/60 Hz
- Compliance with electromagnetic compatibility in accordance with EN 61800-3:2018 without additional measures