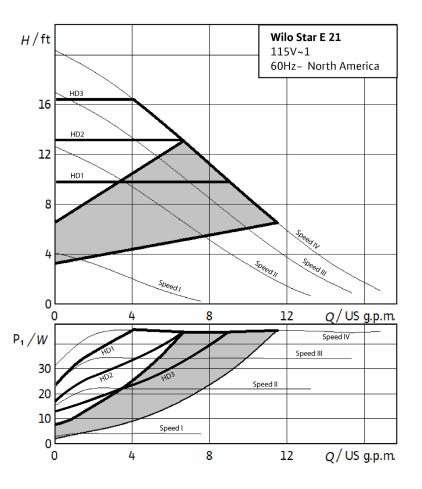

#### **Applications**

- → Heating and cooling
- → Industrial Circulation
- → Water/Glycol concentrations up to 50%
- → Solar
- → Geothermal

Max Head: 20 feet Max. Flow: 16.8 GPM

## **Features & Benefits**

- → High-efficiency, EC Motor-driven technology
- → Differential temperature control
- → Auto mode: Automatically adjusts to the system demand
- → Three HD modes proportional control
- → Four speed control
- → LED display and adjustment buttons for easy set-up and changes
- → Set Point Heat Mode
- → Set Point Cool Mode
- → Boiler Protection Mode