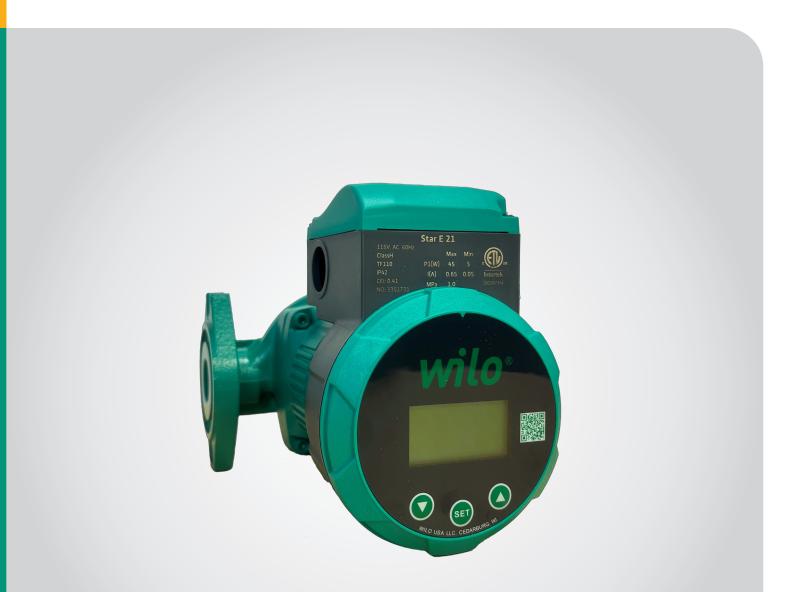

# Wilo-Star E 21

EC Motor-Driven, High-Efficiency, Wet-Rotor Circulator

## EC Motor-Driven, High-Efficiency, Wet-Rotor Circulator

Wilo-Star E 21

#### **Applications**

- → Heating and cooling
- → Industrial Circulation
- → Water/Glycol concentrations up to 50%
- → Solar
- → Geothermal

Max Head: 20 feet Max. Flow: 16.8 GPM

## **Features & Benefits**

- → High-efficiency, EC Motor-driven technology
- → Differential temperature control
- → Auto mode: Automatically adjusts to the system demand
- → Three HD modes proportional control
- → Four speed control
- → LED display and adjustment buttons for easy set-up and changes
- → Set Point Heat Mode
- → Set Point Cool Mode
- → Boiler Protection Mode

## **Technical Data**

- → Fluid temperature range: 36°F to 230°F
- → Maximum operating pressure: 145 PSI (10 Bar)
- → Cast Iron HT200 pump body
- → Composite PA66+30%GF impeller
- → Ceramic shaft

WILO USA LLC +1 (262) 204-6600 info.us@wilo.com www.wilo-usa.com