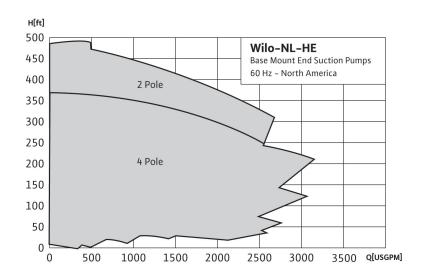

#### **Applications**

- → Heating and Cooling Systems
- → Air Conditioning
- → Municipal Water Supply
- → Pressure Boosting
- → Raw Water Intake
- → Irrigation/Agriculture
- → Industrial Process

Max Head: 475 feet Max. Flow: 3,000 gpm