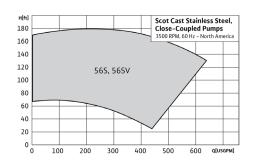

### Scot Classic Cast Stainless Steel. **Close-Coupled Pumps**

Models: 56S – NPT or Victaulic fittings