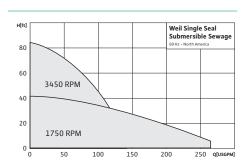

# Weil Single Seal Submersible Sewage Pumps

Series 2400

### Application

- → Below Ground Vaults
- → Effluent & Wastewater
- → Clear and Grey water with solids, ideal for sewage pits