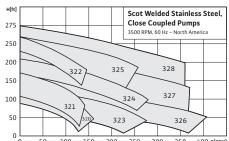

### Scot Welded Stainless Steel, Close-**Coupled Pumps, 3500 RPM**

Models: 320 Series