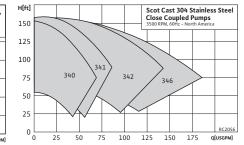

### Scot Elite Cast 304 Stainless Steel, **Close- Coupled Pumps, 3500 RPM**

Models: 340 Series