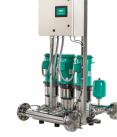

### Wilo-Helix EXCEL Complete

High-Efficiency, ECM Driven, Single-**Pump Boosting Systems** 

### Wilo-SiBooster EXCEL

High-Efficiency, ECM Driven Pressure-**Boosting Systems** 