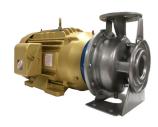

### Scot Classic Cast Stainless Steel. **Close-Coupled Pumps**

Models: 56S – NPT or Victaulic fittings

### Application

- → Heating and Cooling Systems
- → Air Conditioning
- → Municipal Water Supply
- → Pressure Boosting
- → Raw Water Intake
- → Irrigation/Agriculture
- → Industrial Process