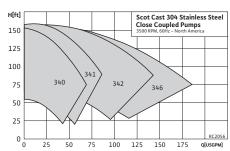

### Scot Elite Cast 304 Stainless Steel, **Close- Coupled Pumps, 3500 RPM**

Models: 340 Series