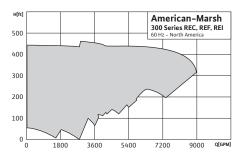

### American-Marsh 300 Series REC, REF, REI 500 400 300 200 100 Q[GPM] 1800 9000