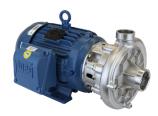

### Scot Welded Stainless Steel, Close-**Coupled Pumps, 3500 RPM**

Models: 320 Series