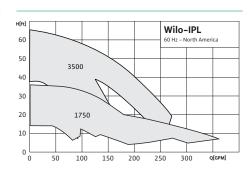

### Wilo-IL-HE, ILE-HE

Best-in-Class, High-Efficiency In-Line Pumps

Wilo-IPL

Inline Pumps

**Plad Inline** 

Vertical Inline Centrifugal Pumps