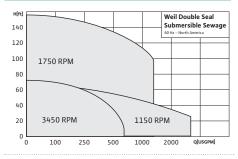

# **Weil Double Seal Submersible Sewage Pumps**

Series 2500

- → Passes sewage/solids up to 4" diameter for use in sanitary, wastewater, effluent process fluids
- → Vaults and pits, stormwater/runoff, flood