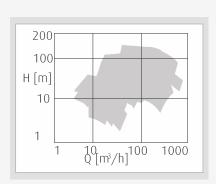

## Duty chart:

| Application :         | Process Application EOP for turbine, dewatering ,jockey pump, Handling high speed Diesel Motor Spirit, Naphtha, Ethanol, water treatment, Oily water, Strom Water.                                                                                                                                                                                                                  |
|-----------------------|-------------------------------------------------------------------------------------------------------------------------------------------------------------------------------------------------------------------------------------------------------------------------------------------------------------------------------------------------------------------------------------|
| Construction Design : | Casing : Cast Iron, Stainless Steel, Duplex SS, Cast steel<br>Impeller : Cast Iron, Stainless Steel, Bronze, Cast Steel, Dupex SS                                                                                                                                                                                                                                                   |
| Volume Flow Q Max :   | 750 m³/h                                                                                                                                                                                                                                                                                                                                                                            |
| Delivery Head Max :   | 220 mtr                                                                                                                                                                                                                                                                                                                                                                             |
| Special features :    | <ul> <li>→ Vertical wet pit volute pump with dry motor.</li> <li>→ Rectangular/Circular sole plates available.</li> <li>→ Forced/external lubrication possible.</li> <li>→ Shaft sleeves to ensure longer shaft life.</li> <li>→ Semi open impeller on request.</li> <li>→ Less environmental impact.</li> <li>→ Oil lubricated bearing arrangement antifriction bearing</li> </ul> |
| Technical data :      | <ul> <li>→ ISO 2858</li> <li>→ Fluid Temperature: 0 to 120 Deg.C</li> <li>→ Nominal Dia: DN 32 to DN 200</li> <li>→ PN10 / 16 Bar pump</li> </ul>                                                                                                                                                                                                                                   |