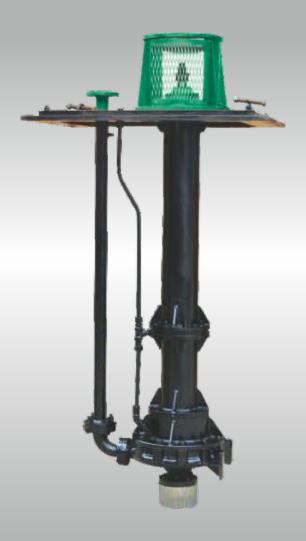

## **Wilo-PNV-M**Vertical Centrifugal Sump Pump

## Duty chart:

| Application :         | Process Application EOP for turbine, dewatering ,jockey pump, Handling high speed Diesel Motor Spirit, Naphtha, Ethanol, water treatment, Oily water, Strom Water.                                                                                                                                                                                                                  |
|-----------------------|-------------------------------------------------------------------------------------------------------------------------------------------------------------------------------------------------------------------------------------------------------------------------------------------------------------------------------------------------------------------------------------|
| Construction Design : | Casing : Cast Iron, Stainless Steel, Duplex SS, Cast steel<br>Impeller : Cast Iron, Stainless Steel, Bronze, Cast Steel, Dupex SS                                                                                                                                                                                                                                                   |
| Volume Flow Q Max :   | 750 m³/h                                                                                                                                                                                                                                                                                                                                                                            |
| Delivery Head Max :   | 220 mtr                                                                                                                                                                                                                                                                                                                                                                             |
| Special features :    | <ul> <li>→ Vertical wet pit volute pump with dry motor.</li> <li>→ Rectangular/Circular sole plates available.</li> <li>→ Forced/external lubrication possible.</li> <li>→ Shaft sleeves to ensure longer shaft life.</li> <li>→ Semi open impeller on request.</li> <li>→ Less environmental impact.</li> <li>→ Oil lubricated bearing arrangement antifriction bearing</li> </ul> |
| Technical data :      | <ul> <li>→ ISO 2858</li> <li>→ Fluid Temperature: 0 to 120 Deg.C</li> <li>→ Nominal Dia: DN 32 to DN 200</li> <li>→ PN10 / 16 Bar pump</li> </ul>                                                                                                                                                                                                                                   |