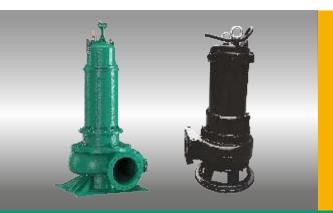

## Wilo-FA, Wilo-SPF, Wilo-CIFAC Drainage & Sewage Pump

| Construction Design :      | Submersible sewage pump                                                                                                                                                                                                                                                                                                                                                                                   |
|----------------------------|-----------------------------------------------------------------------------------------------------------------------------------------------------------------------------------------------------------------------------------------------------------------------------------------------------------------------------------------------------------------------------------------------------------|
| Application :              | <ul> <li>→ Municipal raw sewage transfer</li> <li>→ Sewage treatment plants</li> <li>→ Effluent treatment plants</li> <li>→ Dirty water in Industry</li> </ul>                                                                                                                                                                                                                                            |
| Volume Flow Q Max :        | 8000 m3/hr                                                                                                                                                                                                                                                                                                                                                                                                |
| Delivery Head Max :        | 100 mtr                                                                                                                                                                                                                                                                                                                                                                                                   |
| Special features :         | <ul> <li>→ Energy-efficient thanks to optional IE3 motor technology</li> <li>→ Protected against abrasion and corrosion with Ceram coating and special materials</li> <li>→ Suitable for immersed and non-immersed applications, even in continuous duty</li> <li>→ Explosion proof protection</li> <li>→ Solid impeller</li> <li>→ Motor with IP68 protection</li> <li>→ Temp up to 60 Deg C.</li> </ul> |
| Product/Design Features :  | <ul> <li>→ Max. immersion depth 20 m</li> <li>→ Mains Connecion: 415 V, 50Hz</li> <li>→ Vertical Submersible Sewage pump</li> <li>→ Stage: Single</li> <li>→ Non-clog impeller</li> <li>→ Large free passage size upto 200 mm</li> <li>→ Oil barrier chamber with float switch winding/bearing temp indicators/moisture sensor</li> <li>→ Optional External sealing chamber monitoring</li> </ul>         |
| Material of Construction : | <ul> <li>→ Casing: Cast-Iron</li> <li>→ Impeller: Cast Iron /SS / NiCi</li> <li>→ Other material on request</li> </ul>                                                                                                                                                                                                                                                                                    |