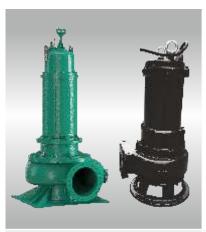

## Wilo-FA, Wilo-SPF, Wilo-CIFAC Drainage & Sewage Pump

| Construction Design :      | Submersible sewage pump                                                                                                                                                                                                                                                                                                                                                                                   |
|----------------------------|-----------------------------------------------------------------------------------------------------------------------------------------------------------------------------------------------------------------------------------------------------------------------------------------------------------------------------------------------------------------------------------------------------------|
| Application :              | <ul> <li>→ Municipal raw sewage transfer</li> <li>→ Sewage treatment plants</li> <li>→ Effluent treatment plants</li> <li>→ Dirty water in Industry</li> </ul>                                                                                                                                                                                                                                            |
| Volume Flow Q Max :        | 8000 m3/hr                                                                                                                                                                                                                                                                                                                                                                                                |
| Delivery Head Max :        | 100 mtr                                                                                                                                                                                                                                                                                                                                                                                                   |
| Special features :         | <ul> <li>→ Energy-efficient thanks to optional IE3 motor technology</li> <li>→ Protected against abrasion and corrosion with Ceram coating and special materials</li> <li>→ Suitable for immersed and non-immersed applications, even in continuous duty</li> <li>→ Explosion proof protection</li> <li>→ Solid impeller</li> <li>→ Motor with IP68 protection</li> <li>→ Temp up to 60 Deg C.</li> </ul> |
| Product/Design Features :  | <ul> <li>→ Max. immersion depth 20 m</li> <li>→ Mains Connecion: 415 V, 50Hz</li> <li>→ Vertical Submersible Sewage pump</li> <li>→ Stage: Single</li> <li>→ Non-clog impeller</li> <li>→ Large free passage size upto 200 mm</li> <li>→ Oil barrier chamber with float switch winding/bearing temp indicators/moisture sensor</li> <li>→ Optional External sealing chamber monitoring</li> </ul>         |
| Material of Construction : | <ul> <li>→ Casing: Cast-Iron</li> <li>→ Impeller: Cast Iron /SS / NiCi</li> <li>→ Other material on request</li> </ul>                                                                                                                                                                                                                                                                                    |