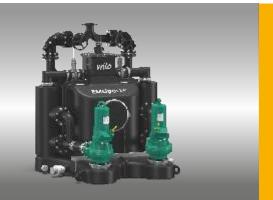

## Wilo-EMUport CORE

Sewage lifting unit with solids separation

## Duty Chart :

| Design :             | Sewage lifting unit with solids separation for floor–mounted and underground installation (in a chamber)                                                                                                                                                                                                                                                                                                                                                        |
|----------------------|-----------------------------------------------------------------------------------------------------------------------------------------------------------------------------------------------------------------------------------------------------------------------------------------------------------------------------------------------------------------------------------------------------------------------------------------------------------------|
| Application :        | Pumping of sewage containing faeces                                                                                                                                                                                                                                                                                                                                                                                                                             |
| Volume Flow Q Max :  | 80 m3/hr                                                                                                                                                                                                                                                                                                                                                                                                                                                        |
| Delivery Head Max :  | 55 mtr                                                                                                                                                                                                                                                                                                                                                                                                                                                          |
| Technical data :     | <ul> <li>→ Mains connection: 3~400 V, 50 Hz</li> <li>→ Operation mode: S1</li> <li>→ Fluid temperature: max. 40 °C</li> <li>→ Pressure port: DN 80, DN 100</li> <li>→ Gross volume: 440 I, 1200 I</li> <li>→ Switching volume: 295 I, 900 I</li> </ul>                                                                                                                                                                                                          |
| Special features :   | <ul> <li>→ Maximum operational safety with separation of solids from the sewage: Large solids do not have to pass through the pump - no clogging</li> <li>→ Durable and corrosion-free due to the use of PE and PUR material</li> <li>→ Easy maintenance, even during operation - thanks to hygienic dry well installation and easy access from outside and individual blocking</li> <li>→ Future-proof even with increasing solid content in sewage</li> </ul> |
| Equipment/function : | <ul> <li>→ Sewage lifting unit with solids separation system</li> <li>→ Collection reservoir</li> <li>→ 2x solids separation reservoirs</li> <li>→ 2x sewage pumps</li> <li>→ Complete pipework including inlet and pressure connection and non-return valve</li> </ul>                                                                                                                                                                                         |