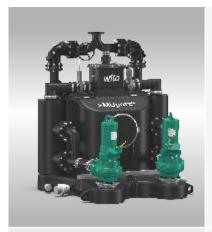

## Wilo-EMUport CORE

Sewage lifting unit with solids separation

## Duty Chart :

| Design :             | Sewage lifting unit with solids separation for floor–mounted and underground installation (in a chamber)                                                                                                                                                                                                                                                                                                                                                        |
|----------------------|-----------------------------------------------------------------------------------------------------------------------------------------------------------------------------------------------------------------------------------------------------------------------------------------------------------------------------------------------------------------------------------------------------------------------------------------------------------------|
| Application :        | Pumping of sewage containing faeces                                                                                                                                                                                                                                                                                                                                                                                                                             |
| Volume Flow Q Max :  | 80 m3/hr                                                                                                                                                                                                                                                                                                                                                                                                                                                        |
| Delivery Head Max :  | 55 mtr                                                                                                                                                                                                                                                                                                                                                                                                                                                          |
| Technical data :     | <ul> <li>→ Mains connection: 3~400 V, 50 Hz</li> <li>→ Operation mode: S1</li> <li>→ Fluid temperature: max. 40 °C</li> <li>→ Pressure port: DN 80, DN 100</li> <li>→ Gross volume: 440 I, 1200 I</li> <li>→ Switching volume: 295 I, 900 I</li> </ul>                                                                                                                                                                                                          |
| Special features :   | <ul> <li>→ Maximum operational safety with separation of solids from the sewage: Large solids do not have to pass through the pump - no clogging</li> <li>→ Durable and corrosion-free due to the use of PE and PUR material</li> <li>→ Easy maintenance, even during operation - thanks to hygienic dry well installation and easy access from outside and individual blocking</li> <li>→ Future-proof even with increasing solid content in sewage</li> </ul> |
| Equipment/function : | <ul> <li>→ Sewage lifting unit with solids separation system</li> <li>→ Collection reservoir</li> <li>→ 2x solids separation reservoirs</li> <li>→ 2x sewage pumps</li> <li>→ Complete pipework including inlet and pressure connection and non-return valve</li> </ul>                                                                                                                                                                                         |