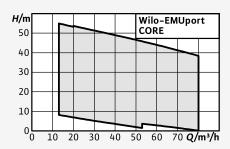

## Duty Chart :

| Design :             | Sewage lifting unit with solids separation for floor–mounted and underground installation (in a chamber)                                                                                                                                                                                                                                                                                                                                                        |
|----------------------|-----------------------------------------------------------------------------------------------------------------------------------------------------------------------------------------------------------------------------------------------------------------------------------------------------------------------------------------------------------------------------------------------------------------------------------------------------------------|
| Application :        | Pumping of sewage containing faeces                                                                                                                                                                                                                                                                                                                                                                                                                             |
| Volume Flow Q Max :  | 80 m3/hr                                                                                                                                                                                                                                                                                                                                                                                                                                                        |
| Delivery Head Max :  | 55 mtr                                                                                                                                                                                                                                                                                                                                                                                                                                                          |
| Technical data :     | <ul> <li>→ Mains connection: 3~400 V, 50 Hz</li> <li>→ Operation mode: S1</li> <li>→ Fluid temperature: max. 40 °C</li> <li>→ Pressure port: DN 80, DN 100</li> <li>→ Gross volume: 440 I, 1200 I</li> <li>→ Switching volume: 295 I, 900 I</li> </ul>                                                                                                                                                                                                          |
| Special features :   | <ul> <li>→ Maximum operational safety with separation of solids from the sewage: Large solids do not have to pass through the pump - no clogging</li> <li>→ Durable and corrosion-free due to the use of PE and PUR material</li> <li>→ Easy maintenance, even during operation - thanks to hygienic dry well installation and easy access from outside and individual blocking</li> <li>→ Future-proof even with increasing solid content in sewage</li> </ul> |
| Equipment/function : | <ul> <li>→ Sewage lifting unit with solids separation system</li> <li>→ Collection reservoir</li> <li>→ 2x solids separation reservoirs</li> <li>→ 2x sewage pumps</li> <li>→ Complete pipework including inlet and pressure connection and non-return valve</li> </ul>                                                                                                                                                                                         |