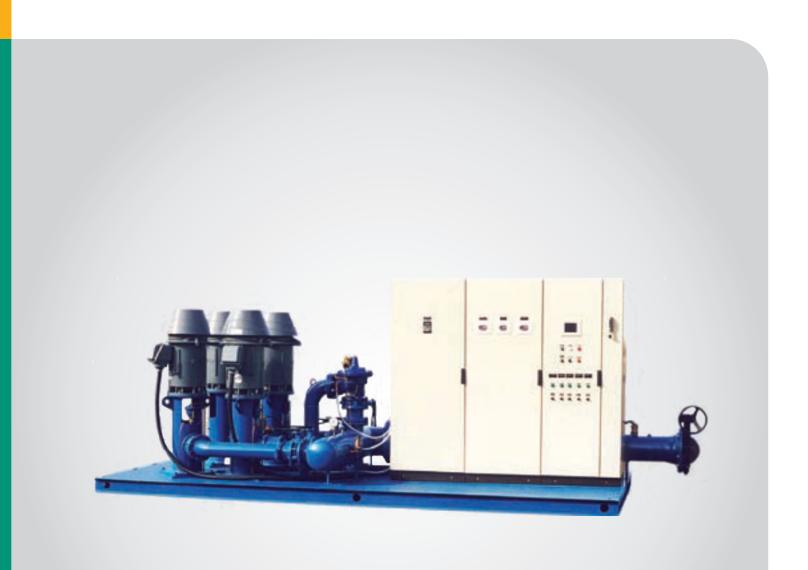

# Irrigation Water Booster Systems

## **Applications**

- → Irrigation
- → Agriculture
- → Golf
- → Municipal

Max Head: 200 PSI Max. Flow: 4000 GPM

#### **Features & Benefits**

- → Custom design per order
- → Pre-fabricated irrigation pump systems
- → Variflo control panel
- → Assembled with American–Marsh Pumps
- → Featuring fabricated steel discharge heads
- → Standardized VFD check valves
- → Engineered reinforced fabricated steel base with integral sole plate
- → Pressure relief valve assembly
- → Remote SMS via relays
- → Secured & encrypted VPN server communication
- → Built-in filtration control algorithms

#### **Technical Data**

→ Up to 4 pumps in parallel within 3 groups (jockey, booster, & fire flow pumps)

#### **Materials of Construction**

→ Polyurethane baked paint coating on all steel components