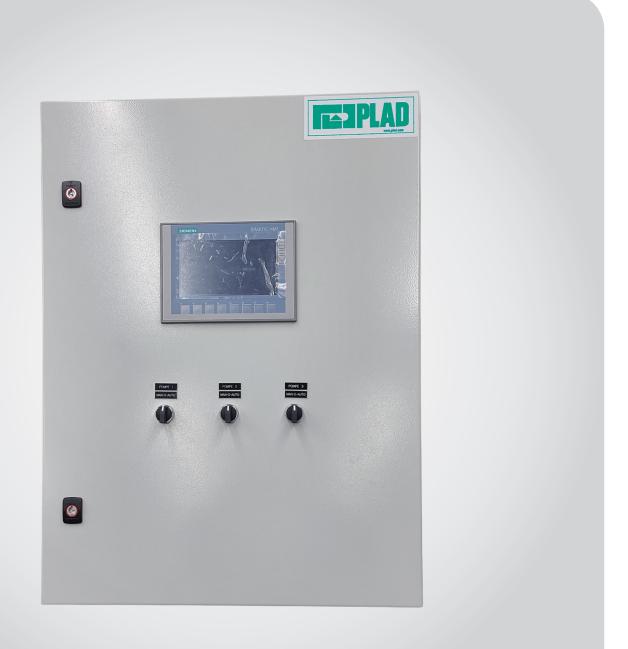

# **VSD Control Panel**

## **Variflo Smart Gateway**

### **VSD Control Panel**

#### **Features & Benefits**

- → Quadruplex VSD booster control panel
- → Equipped with PLAD smart Gateway IOT module
- → VPN/VNC ready
- → 120 VAC power supply panel for remote hi-voltage drive control
- → Variflo Version 7 powerful booster software by PLAD
- → VPN secured Connectivity via an Ethernet connection or a 4G LTW cellular modern
- → VNC HMI remote viewer via the VPN server
- → Real time outgoing SMS alarms notifications
- → Incoming SMS relays functionalities
- → Wi-fi pump house ready
- → 5-year graphical data acquisition
- → UPS ready to send SMS power failure notifications and power return SMS
- → ModBus communication drivers to ABB ACQ/H 550 or 580 drives
- → 6-Mode of pump configuration with JP, Booster and Fire flow functionalities
- → Profibus, Mobus TCP/IP, EtherNet I/P, BAC-bet UDP/IP communication protocols