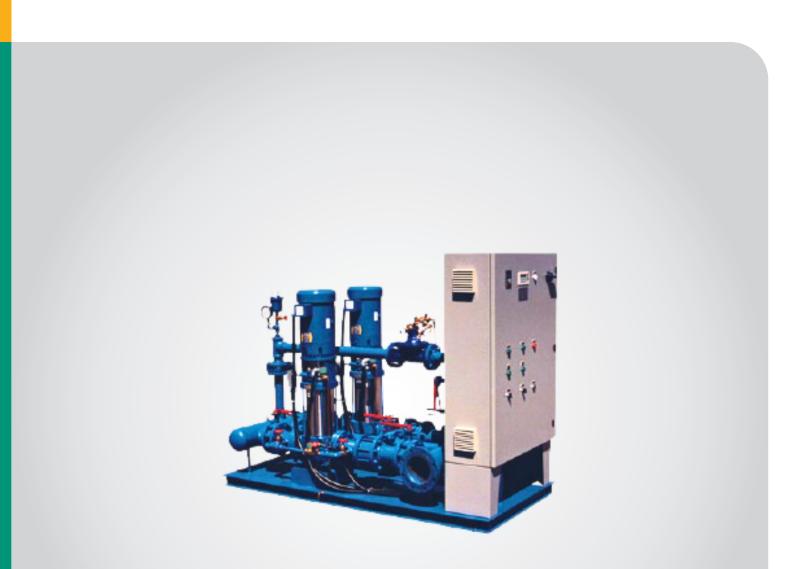

# **Commercial Water Booster Systems**

## Variflo

**Commercial Water Booster Systems** 

### **Applications**

→ Domestic Water

Max Head: 200 feet Max. Flow: 3250 GPM

#### **Features & Benefits**

- → Uses Variflo Smart Gateway
- → Customer per order
- → Minimum Speed Algorithm
- → Hi-Speed Switching
- → Exclusive Varitimer
- → Maximum Speed Setting
- → Back-up Mode
- → Dual PID
- → Field Adjustable System Curve Setting
- → Alternation Modes
- → Anti-Cycling Timers
- → Alarm Log

#### **Technical Data**

- → Up to 4 pumps in parallel within 3 groups (Jockey, Booster & Fire)
- → Each group has proprietary PID controls setting and minimum speed algorithm