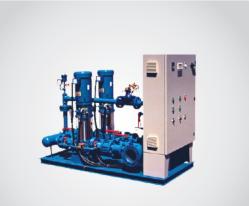

# **Commercial Water Booster Systems**

## Variflo

**Commercial Water Booster Systems** 

### **Applications**

→ Domestic Water

Max Head: 200 feet Max. Flow: 3250 GPM

#### **Features & Benefits**

- → Uses Variflo Smart Gateway
- → Customer per order
- → Minimum Speed Algorithm
- → Hi-Speed Switching
- → Exclusive Varitimer
- → Maximum Speed Setting
- → Back-up Mode
- → Dual PID
- → Field Adjustable System Curve Setting
- → Alternation Modes
- → Anti-Cycling Timers
- → Alarm Log

#### **Technical Data**

- → Up to 4 pumps in parallel within 3 groups (Jockey, Booster & Fire)
- → Each group has proprietary PID controls setting and minimum speed algorithm