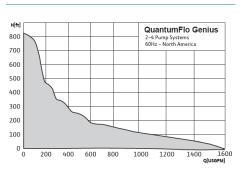

### Genius

Vertical Multi-Stage Pumps

### **Application**

- → Water Pressure
- → Pressure Boosting
- $\rightarrow$  Agriculture
- → Washing/Sprinkling Systems
- → Cooling Circuits
- → Condensate Return