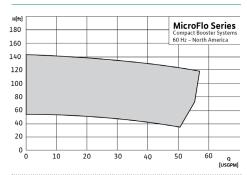

### MicroFlo

High Efficiency Compact Booster

### **Application**

- → Water Pressure
- → Pressure Boosting

Inline Centrifugal Pumps