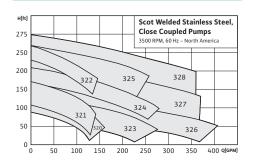

### Scot-Welded Stainless Steel, Close-Coupled Pumps, 3500 RPM

Models: 320 Series