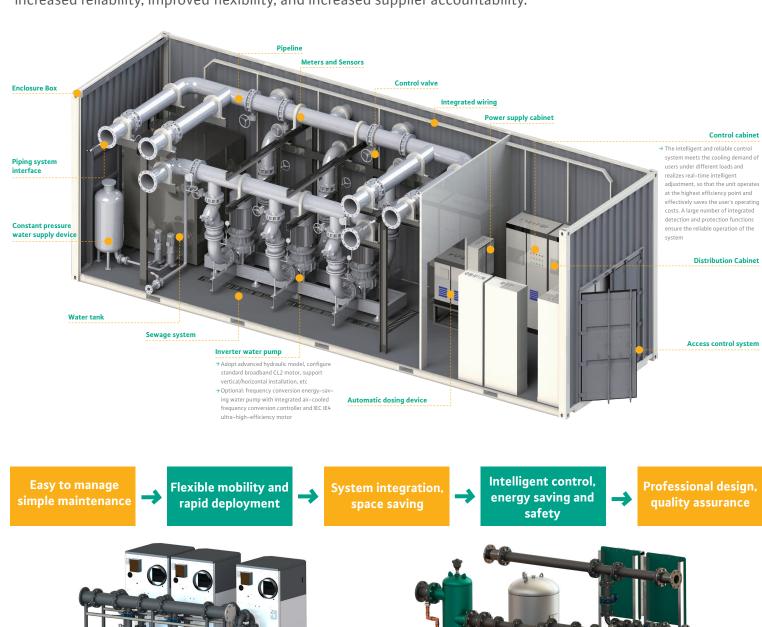

# Prefabricated Hydraulic Module Solutions The best choice for rapid deployment in the data center

A prefabricated hydraulic module is a pre-designed, assembled and integrated, and pre-tested data center physical infrastructure system (including pumps, control cabinets, pipeline valves, automatic dosing devices, automatic water replenishment, etc.) Plug and Play" modules are shipped to the data center site.

Prefabricated modular solutions offer many benefits, including time savings, space savings, simplified planning, increased reliability, improved flexibility, and increased supplier accountability.