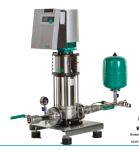

### **Wilo-Helix Complete**

1 Pump Pressure-Boosting Systems

### Wilo-CO-Helix

2-4 Pump Pressure-Boosting Systems