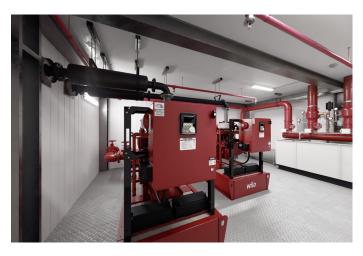

# Prefabricated Hydraulic Module Solutions The best choice for rapid deployment in the data center

A prefabricated hydraulic module is a pre-designed, assembled and integrated, and pre-tested data center physical infrastructure system (including pumps, control cabinets, pipeline valves, automatic dosing devices, automatic water replenishment, etc.) Plug and Play" modules are shipped to the data center site.

Prefabricated modular solutions offer many benefits, including time savings, space savings, simplified planning, increased reliability, improved flexibility, and increased supplier accountability.