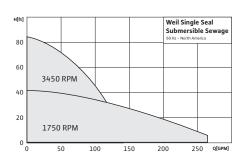

### **Single Seal Submersible Sewage Pumps**

Series 2400

### **Application**

- → Below Ground Vaults
- → Effluent & Wastewater
- → Clear and Grey water with solids, ideal for sewage pits