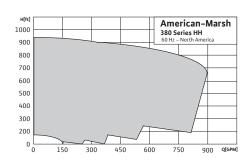

### American-Marsh 380 Series HH

Two-Stage Horizontal Split Case Pumps

### **Application**

- → Boiler Feed
- → Condensate
- → High Pressure Booster

American-Marsh 500 Series FP-VT Fire

Vertical Turbine Fire Pumps