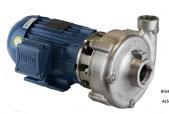

### Scot-Welded Stainless Steel, Close-Coupled Pumps, 3500 RPM

Models: 320 Series

#### **Application**

- → Booster Systems
- → Chillers
- → Plastic Injection Molding
- → Process Cooling Water
- → Dishwashing Equipment
- → Induction Heating / Cooling Water
- → Potable Water

Scot Elite Cast 304 Stainless Steel,