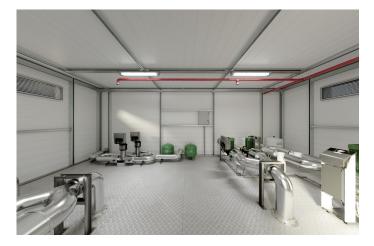

# Prefabricated Hydraulic Module Solutions The best choice for rapid deployment in the data center

A prefabricated hydraulic module is a pre-designed, assembled and integrated, and pre-tested data center physical infrastructure system (including pumps, control cabinets, pipeline valves, automatic dosing devices, automatic water replenishment, etc.) Plug and Play" modules are shipped to the data center site.

Prefabricated modular solutions offer many benefits, including time savings, space savings, simplified planning, increased reliability, improved flexibility, and increased supplier accountability.