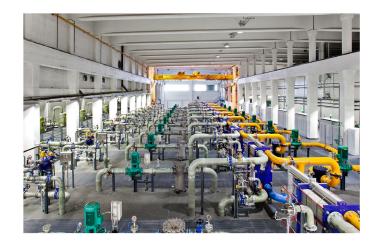

# Prefabricated Hydraulic Module Solutions The best choice for rapid deployment in the data center

A prefabricated hydraulic module is a pre-designed, assembled and integrated, and pre-tested data center physical infrastructure system (including pumps, control cabinets, pipeline valves, automatic dosing devices, automatic water replenishment, etc.) Plug and Play" modules are shipped to the data center site.

Prefabricated modular solutions offer many benefits, including time savings, space savings, simplified planning, increased reliability, improved flexibility, and increased supplier accountability.