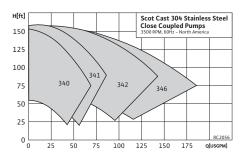

#### **Application**

- → Booster Systems
- → Chillers
- → Plastic Injection Molding
- → Process Cooling Water
- → Dishwashing Equipment
- → Induction Heating / Cooling Water
- → Potable Water

Scot Elite Cast 304 Stainless Steel,

**Close- Coupled Pumps, 3500 RPM** 