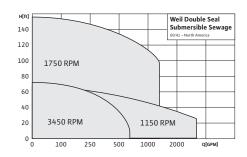

### **Double Seal Submersible Sewage Pumps**

Series 2500

- → Passes sewage/solids up to 4" diameter for use in sanitary, wastewater, effluent process fluids
- → Vaults and pits, stormwater/runoff, flood