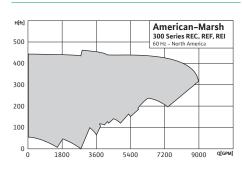

### American-Marsh 300 Series REC, REF

REC Close-Coupled & REF Flex-Coupled End Suction Pumps

### **Application**

- → Booster Systems
- → Chillers
- → Injection Molding Cooling
- → Process Cooling Water
- → Dishwashing Equipment
- → Induction Heating / Cooling Water → Potable Water

- → Agriculture & Irrigation
- → Commercial
- → Industrial
- → Circulation → Booster
- → HVAC

- → Agriculture & Irrigation
- → Commercial
- → Industrial
- → Municipal
- → Circulation
- → Booster
- → HVAC

- → Municipal