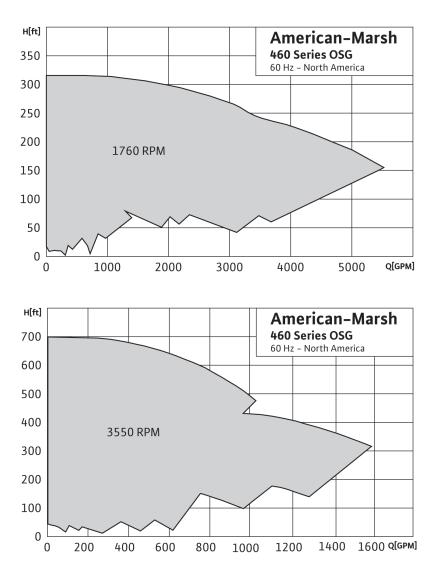

gs
- → Oil lubricated bearings
- → Labyrinth oil seals
- → Base mounted, flex-coupled
- → Multiple stuffing box configurations
- → Multiple sealing options
- → Multiple materials of construction options

## **Technical Data**

- → Max. Temperature (standard): 300°F
- → Max. Temperature (modified): 350°F
- → Discharge Sizes: 1"-8"
- → Suction & Discharge Flange Rating: 150# flat face

#### **Standard Construction**

- $\rightarrow$  316 SS / 316 SS fitted
- $\rightarrow~$  Sleeved 4140 steel shaft with 316 SS sleeve
- $\rightarrow$  Standard bore stuffing box
- $\rightarrow~$  Elastomer bellows mechanical seal with silicon carbide faces

### **Applications**

- → Process
- → Petrochemical
- → Pulp & Paper
- → Steel Mills
- → Municipal
- → Mining

## Max Head: 700 feet Max. Flow: 5,500 GPM



# 460 Series LF OSG

ANSI B73.1 Low Flow Process End Suction Pumps



### **Features & Benefits**

→ Designed for low flow services

- → Back pull-out design
- → Open radial vane, adjustable impellers
- → Concentric circular casing
- → Heavy walled casing
- → Heavy duty shaft and bearings
- → Oil lubricated bearings
- → Labyrinth oil seals
- → Base mounted, flex-coupled
- → Multiple stuffing box configurations
- → Multiple sealing options
- → Multiple materials of construction options

#### **Technical Data**

- → Max. Temperature (standard): 300°F
- → Max. Temperature (modified): 350°F
- → Discharge Sizes: 1"-1.5"
- → Suction & Discharge Flange Rating: 150# raised face (300# raised face for the 1.5x3-13)

## **Standard Construction**

- $\rightarrow$  316 SS / 316 SS fitted
- $\rightarr