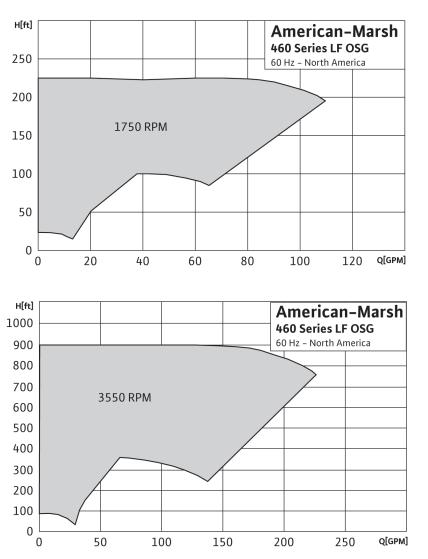

# 460 Series LF OSG

ANSI B73.1 Low Flow Process End Suction Pumps

## Max Head: 925 feet Max. Flow: 220 GPM

American-Marsh Pumps +1 901-860-2300 www.american-marsh.com amp.cs@wilo.com