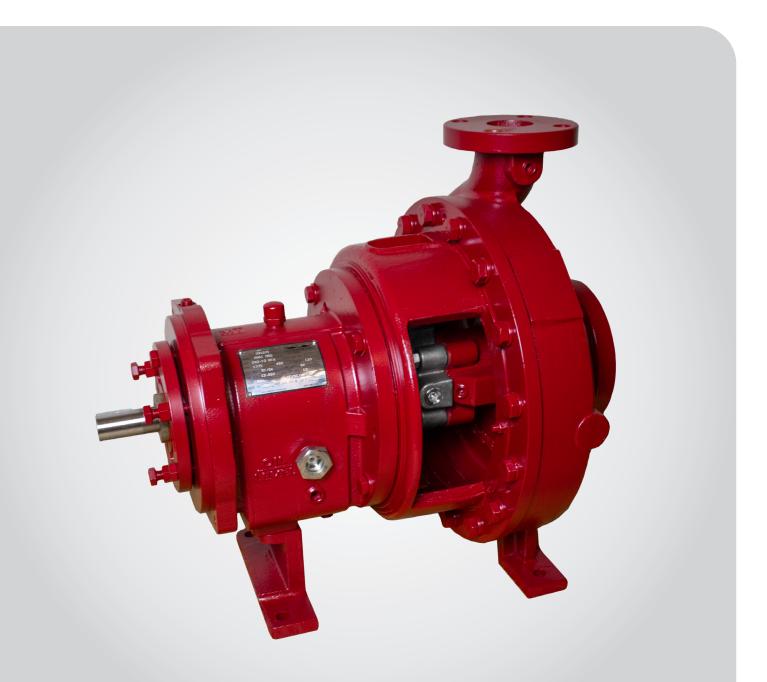

Durability By Design Since 1873

**Product Brochure – 60 Hz.** 

460 Series OSG

ANSI B73.1 Process End Suction Pumps

# 460 Series OSG

ANSI B73.1 Process End Suction Pumps

### **Features & Benefits**

→ Back pull-out design

- → Open, adjustable impellers
- → Heavy walled casing
- → Heavy duty shaft and bearings
- → Oil lubricated bearings
- → Labyrinth oil seals
- → Base mounted, flex-coupled
- → Multiple stuffing box configurations
- → Multiple sealing options
- → Multiple materials of construction options

## **Technical Data**

- → Max. Temperature (standard): 300°F
- → Max. Temperature (modified): 350°F
- → Discharge Sizes: 1"-8"
- → Suction & Discharge Flange Rating: 150# flat face

#### **Standard Construction**

- $\rightarrow$  316 SS / 316 SS fitted
- $\rightarrow~$  Sleeved 4140 steel shaft with 316 SS sleeve
- $\rightarrow$  Standard bore stuffing box
- $\rightarrow~$  Elastomer bellows mechanical seal with silicon carbide faces

### **Applications**

- → Process
- → Petrochemical
- → Pulp & Paper
- → Steel Mills
- → Municipal
- → Mining

## Max Head: 700 feet Max. Flow: 5,500 GPM