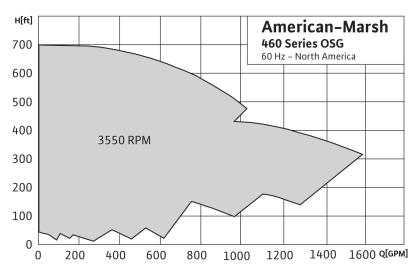

### **Applications**

- → Process
- → Petrochemical
- → Pulp & Paper
- → Steel Mills
- → Municipal
- → Mining

Max Head: 700 feet Max. Flow: 5,500 GPM