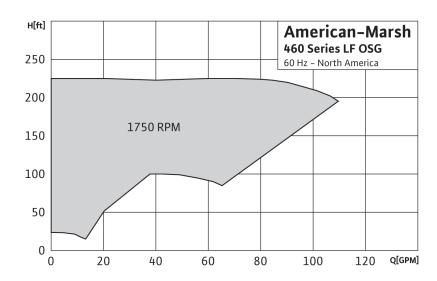

### **Applications**

- → Process
- → Petrochemical
- → Pulp & Paper
- → Steel Mills
- → Municipal
- → Mining

Max Head: 925 feet Max. Flow: 220 GPM

American-Marsh Pumps +1 901-860-2300 www.american-marsh.com amp.cs@wilo.com