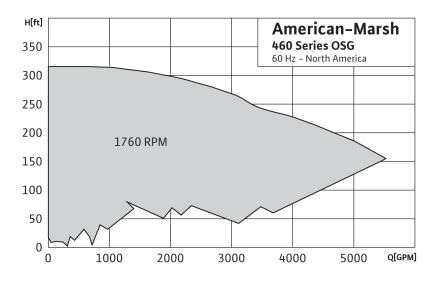

### **Applications**

- → Process
- → Petrochemical
- → Pulp & Paper
- → Steel Mills
- → Municipal
- → Mining

Max Head: 700 feet Max. Flow: 5,500 GPM