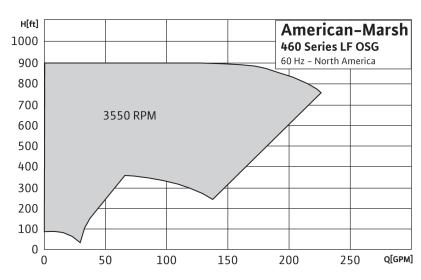

### **Applications**

- → Process
- → Petrochemical
- → Pulp & Paper
- → Steel Mills
- → Municipal
- → Mining

Max Head: 925 feet Max. Flow: 220 GPM

American-Marsh Pumps +1 901-860-2300 www.american-marsh.com amp.cs@wilo.com