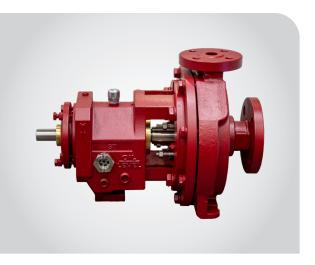

# **460 Series LF OSG**

# ANSI B73.1 Low Flow Process Pumps

#### Features & Benefits

- → Designed for low flow services
- → Back pull-out design
- → Open radial vane, adjustable impellers
- → Concentric circular casing
- → Heavy walled casing
- → Heavy duty shaft and bearings
- → Oil lubricated bearings
- → Labyrinth oil seals
- → Base mounted, flex-coupled
- → Multiple stuffing box configurations
- → Multiple sealing options
- → Multiple materials of construction options