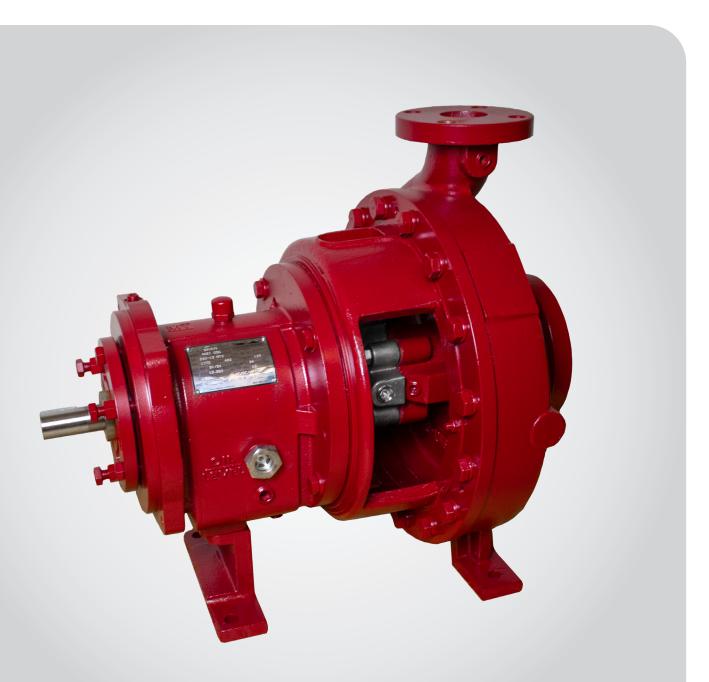

# **460 Series OSG**

ANSI B73.1 Process Pumps

### **Features & Benefits**

- → Back pull-out design
- → Open, adjustable impellers
- → Heavy walled casing
- → Heavy duty shaft and bearings
- → Oil lubricated bearings
- → Labyrinth oil seals
- → Base mounted, flex-coupled
- → Multiple stuffing box configurations
- → Multiple sealing options
- → Multiple materials of construction options

#### **Technical Data**

- → Max. Temperature (standard): 300°F
- → Max. Temperature (modified): 350°F
- → Discharge Sizes: 1"-8"
- → Suction & Discharge Flange Rating: 150# flat face

### **Standard Construction**

- $\rightarrow$  316 SS / 316 SS fitted
- → Sleeved 4140 steel shaft with 316 SS sleeve
- → Standard bore stuffing box
- → Elastomer bellows mechanical seal with silicon carbide faces