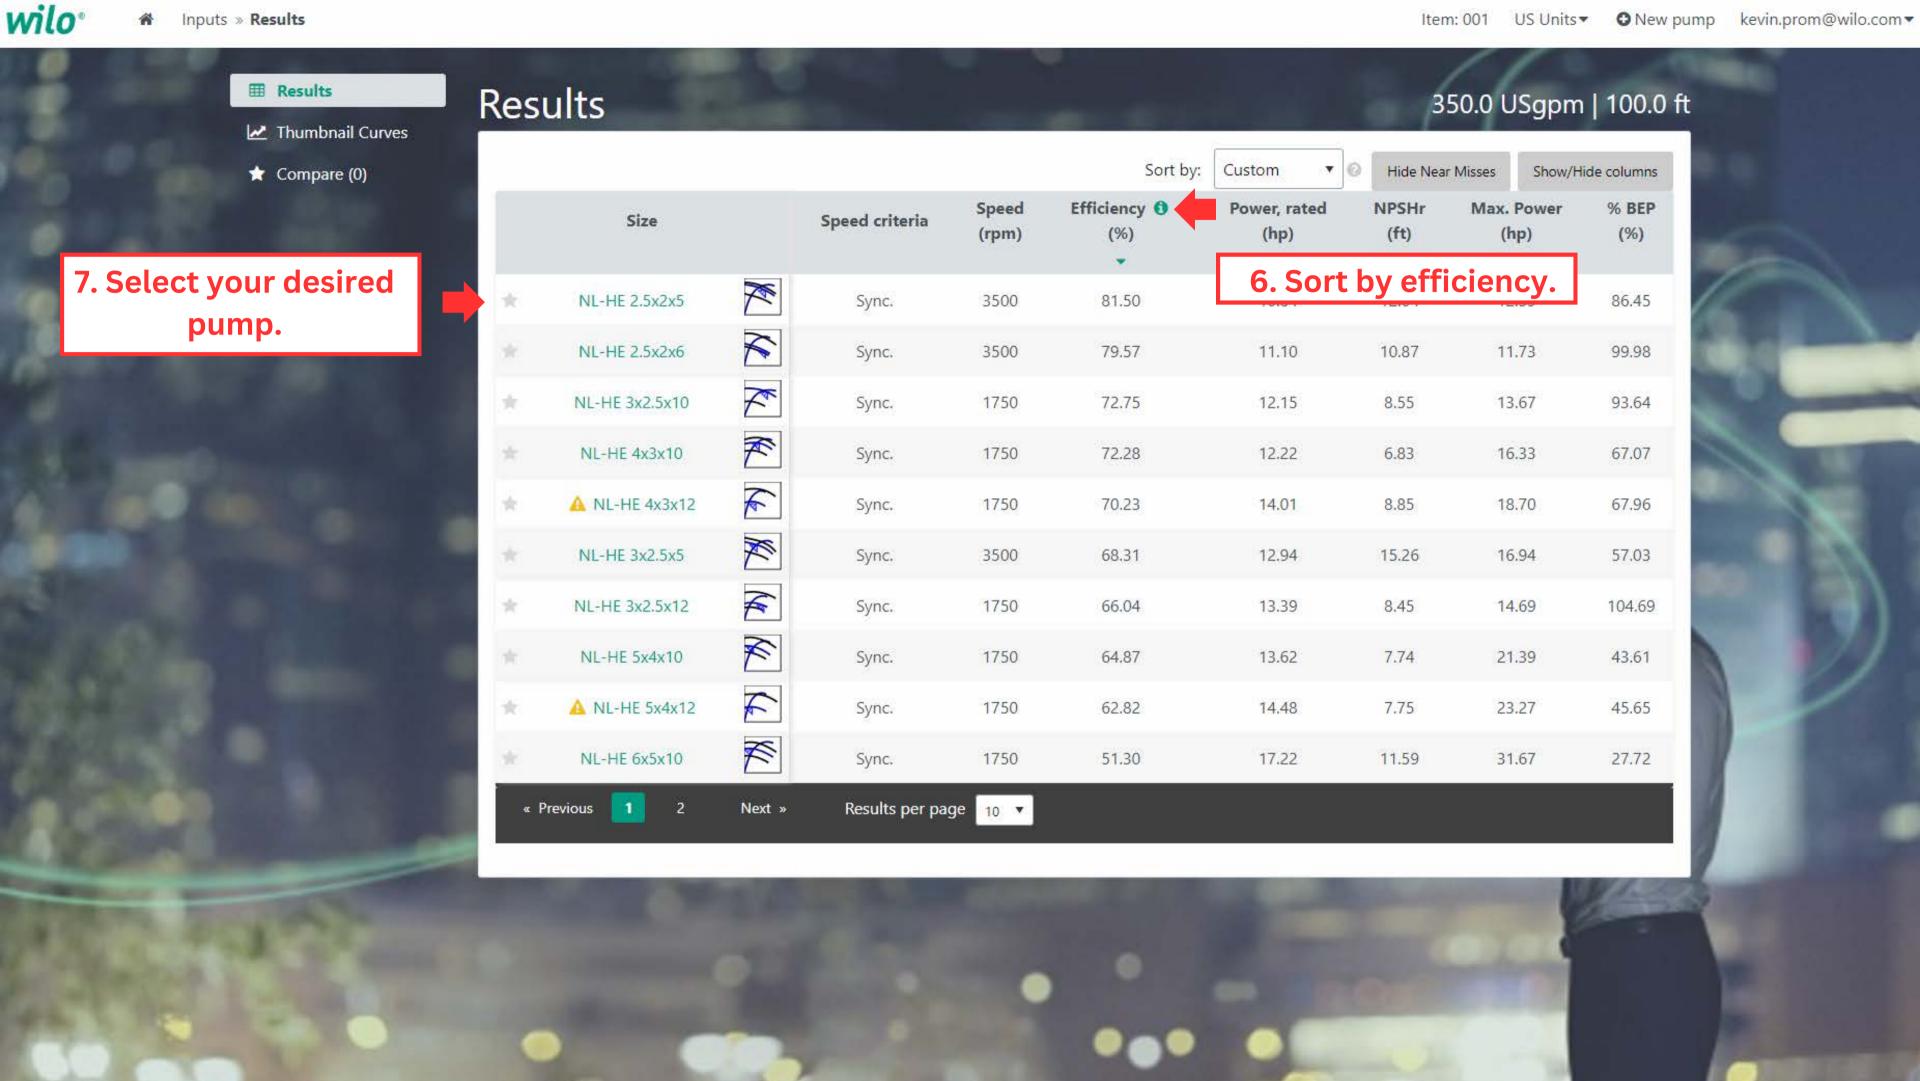

WALKTHROUGH





View Customers

Start here



## Select Equipment



1. Click on "Select Equipment" to choose from our pump products.

Eager to jump right in? Select equipment here. You can save your selection to a new quote or project at any time.

## What's New

Jan 2 2024 - Jennifer Justice has shared: Dynamic Water Technologies - Kevin Prom 1-2-2024 - For Justin Serra

View all »



## Find Your Work 1

Search

Search within: 

Projects 
Quotes

Recent Work

🔓 Quote: 1996707

Project: Default

Last saved by you today.

Project: Dane Jail-Hot

Last saved by you ON 10/30/2023.

Project: Fluid Handling 117gpm-30psi

Last saved by you ON 10/23/2023.

Project: FHI 10-16-23

Last saved by you ON 10/16/2023.

Project: Fluid Handling 10-16-23

Last saved by you ON 10/16/2023.