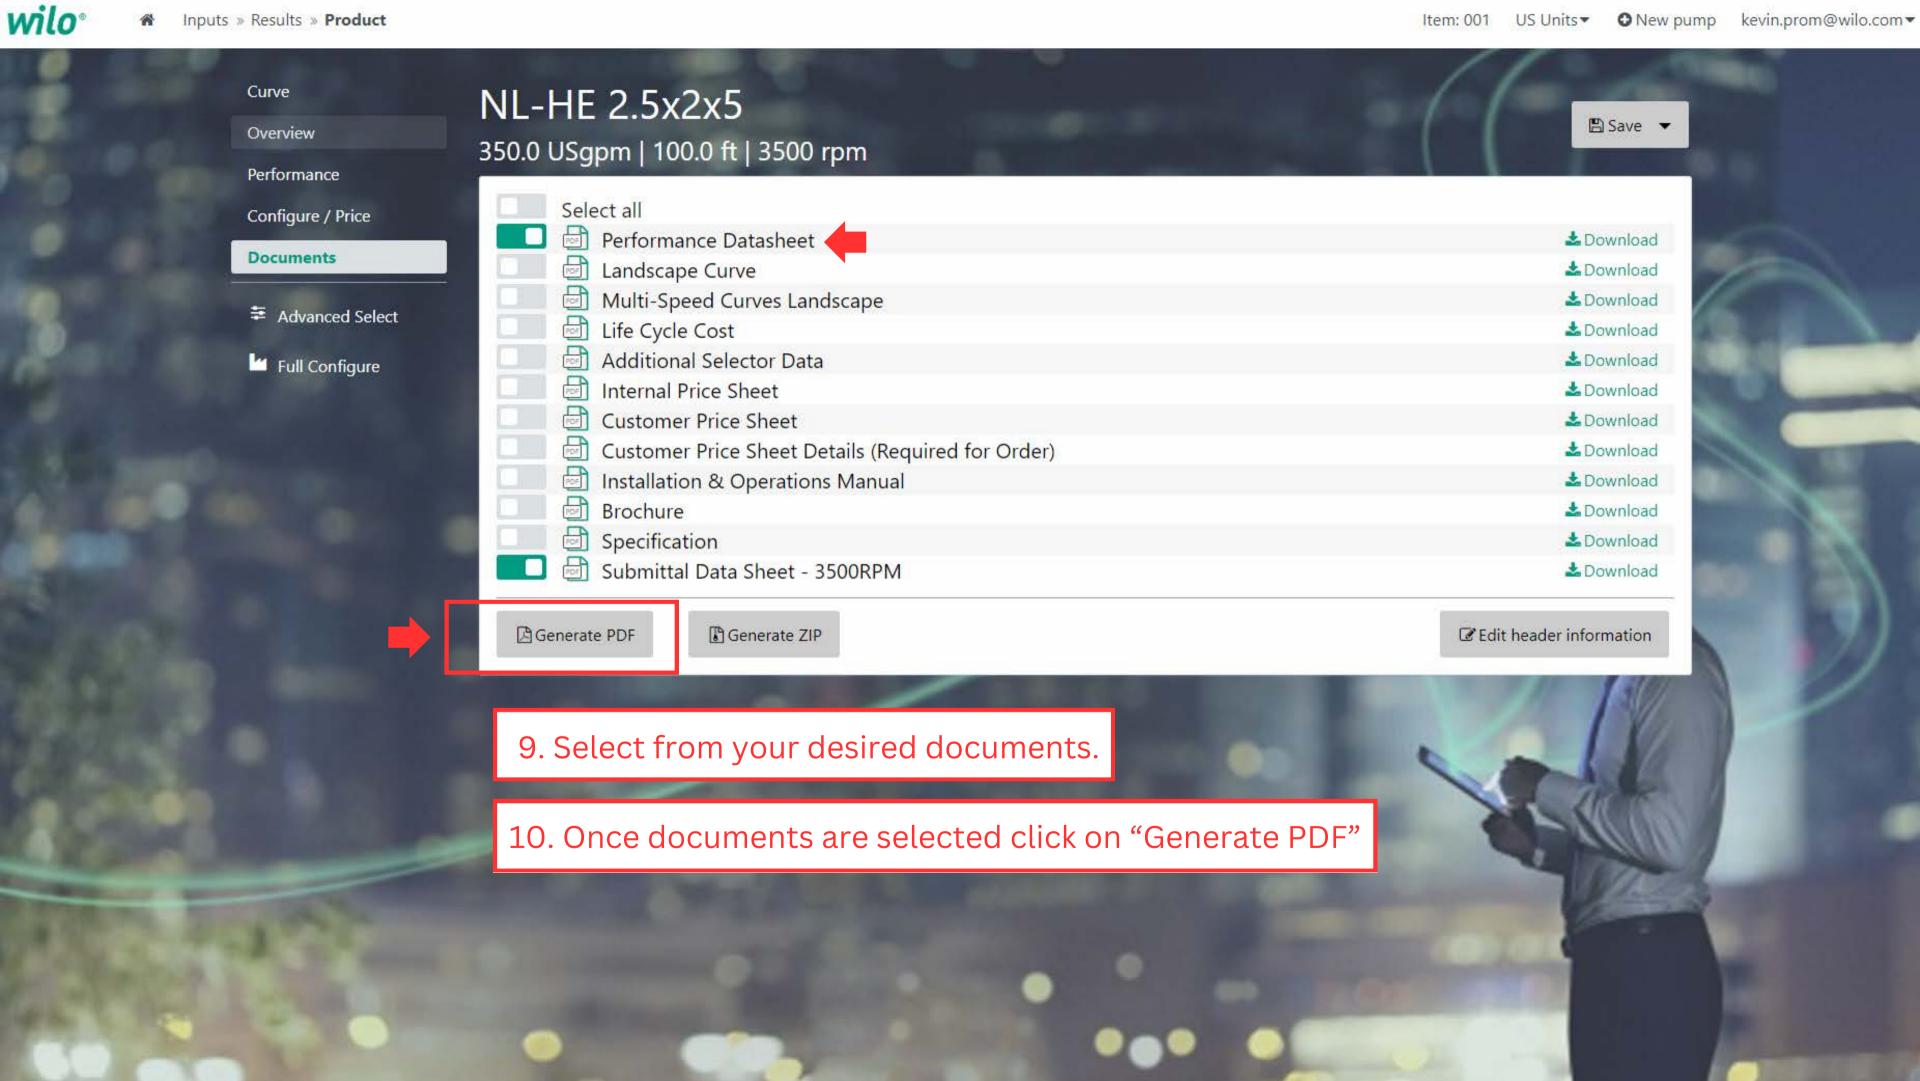

WALKTHROUGH





View Customers

Start here



## Select Equipment



1. Click on "Select Equipment" to choose from our pump products.

Eager to jump right in? Select equipment here. You can save your selection to a new quote or project at any time.

## What's New

Jan 2 2024 - Jennifer Justice has shared: Dynamic Water Technologies - Kevin Prom 1-2-2024 - For Justin Serra

View all »



## Find Your Work 1

Search

Search within: 

Projects 
Quotes

Recent Work

🔓 Quote: 1996707

Project: Default

Last saved by you today.

Project: Dane Jail-Hot

Last saved by you ON 10/30/2023.

Project: Fluid Handling 117gpm-30psi

Last saved by you ON 10/23/2023.

Project: FHI 10-16-23

Last saved by you ON 10/16/2023.

Project: Fluid Handling 10-16-23

Last saved by you ON 10/16/2023.