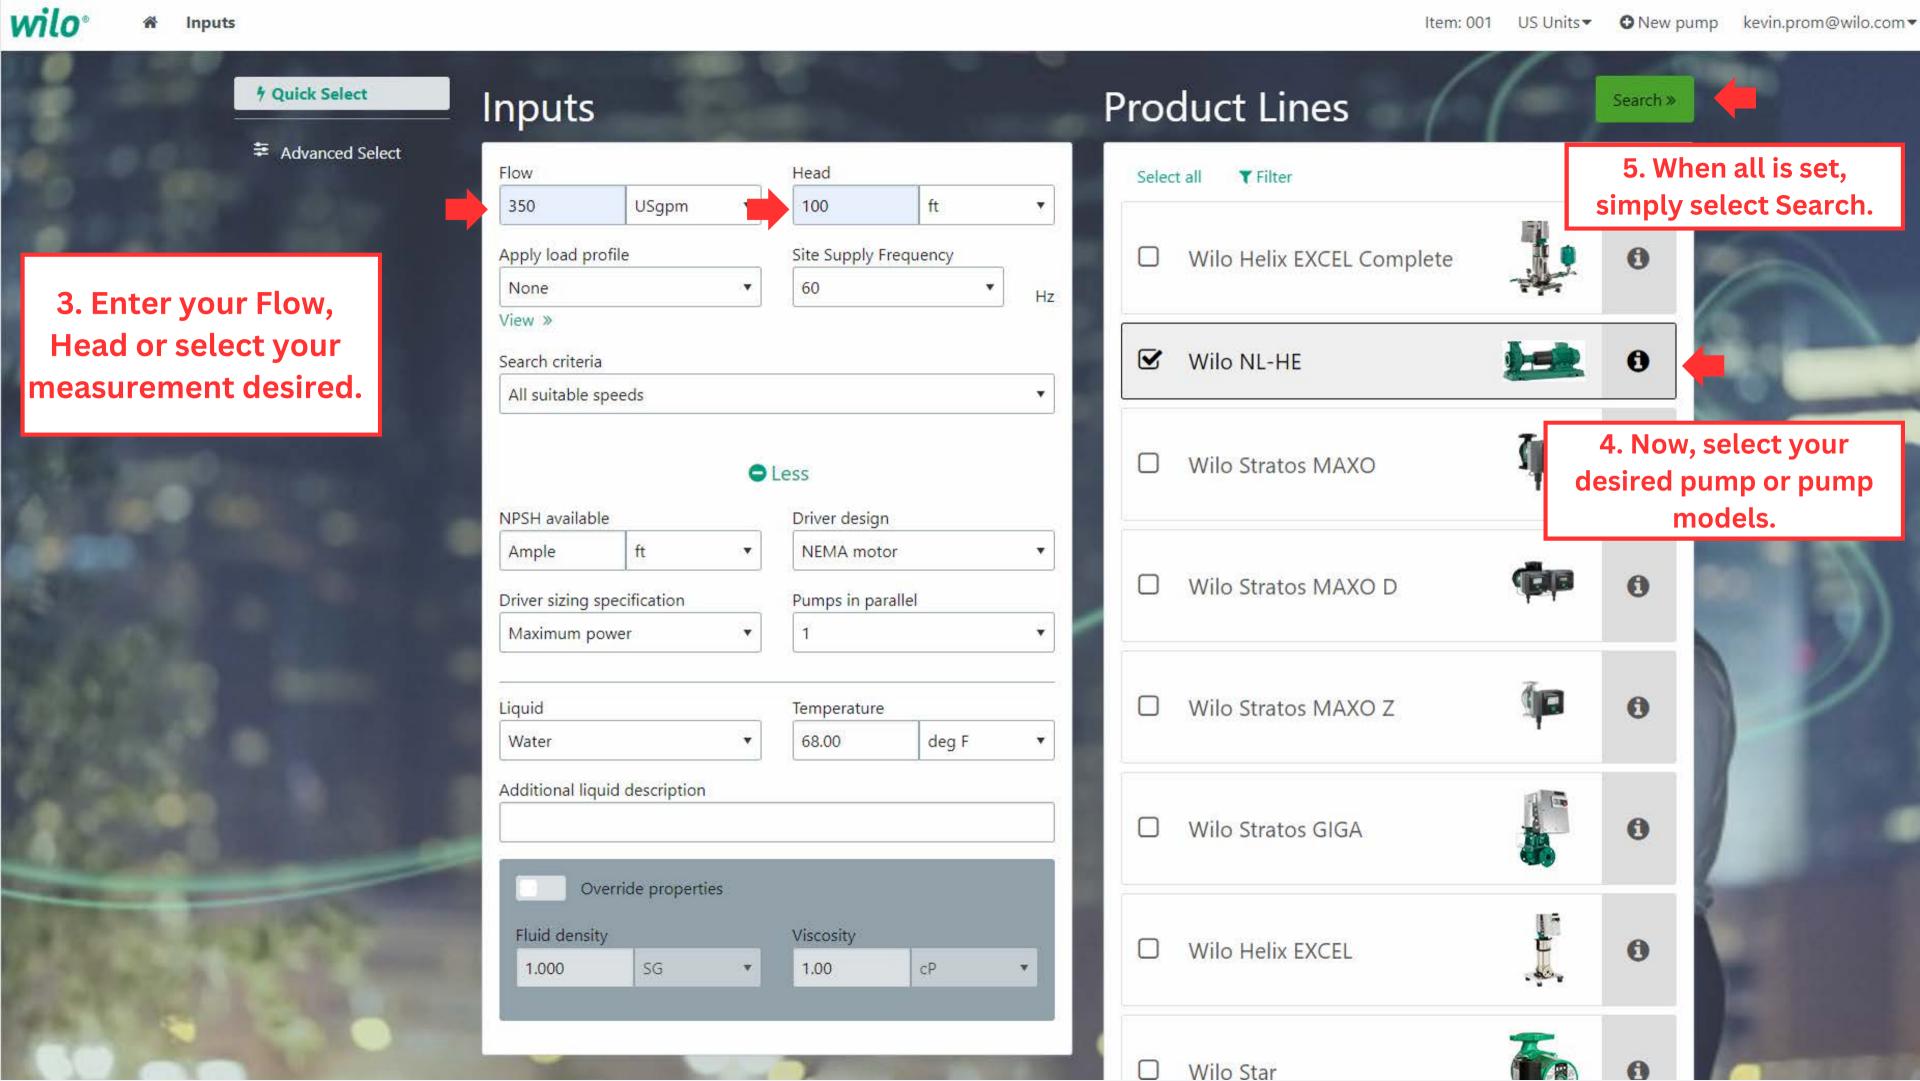

WALKTHROUGH





View Customers

Start here



## Select Equipment



1. Click on "Select Equipment" to choose from our pump products.

Eager to jump right in? Select equipment here. You can save your selection to a new quote or project at any time.

## What's New

Jan 2 2024 - Jennifer Justice has shared: Dynamic Water Technologies - Kevin Prom 1-2-2024 - For Justin Serra

View all »



## Find Your Work 1

Search

Search within: 

Projects 
Quotes

Recent Work

🔓 Quote: 1996707

Project: Default

Last saved by you today.

Project: Dane Jail-Hot

Last saved by you ON 10/30/2023.

Project: Fluid Handling 117gpm-30psi

Last saved by you ON 10/23/2023.

Project: FHI 10-16-23

Last saved by you ON 10/16/2023.

Project: Fluid Handling 10-16-23

Last saved by you ON 10/16/2023.