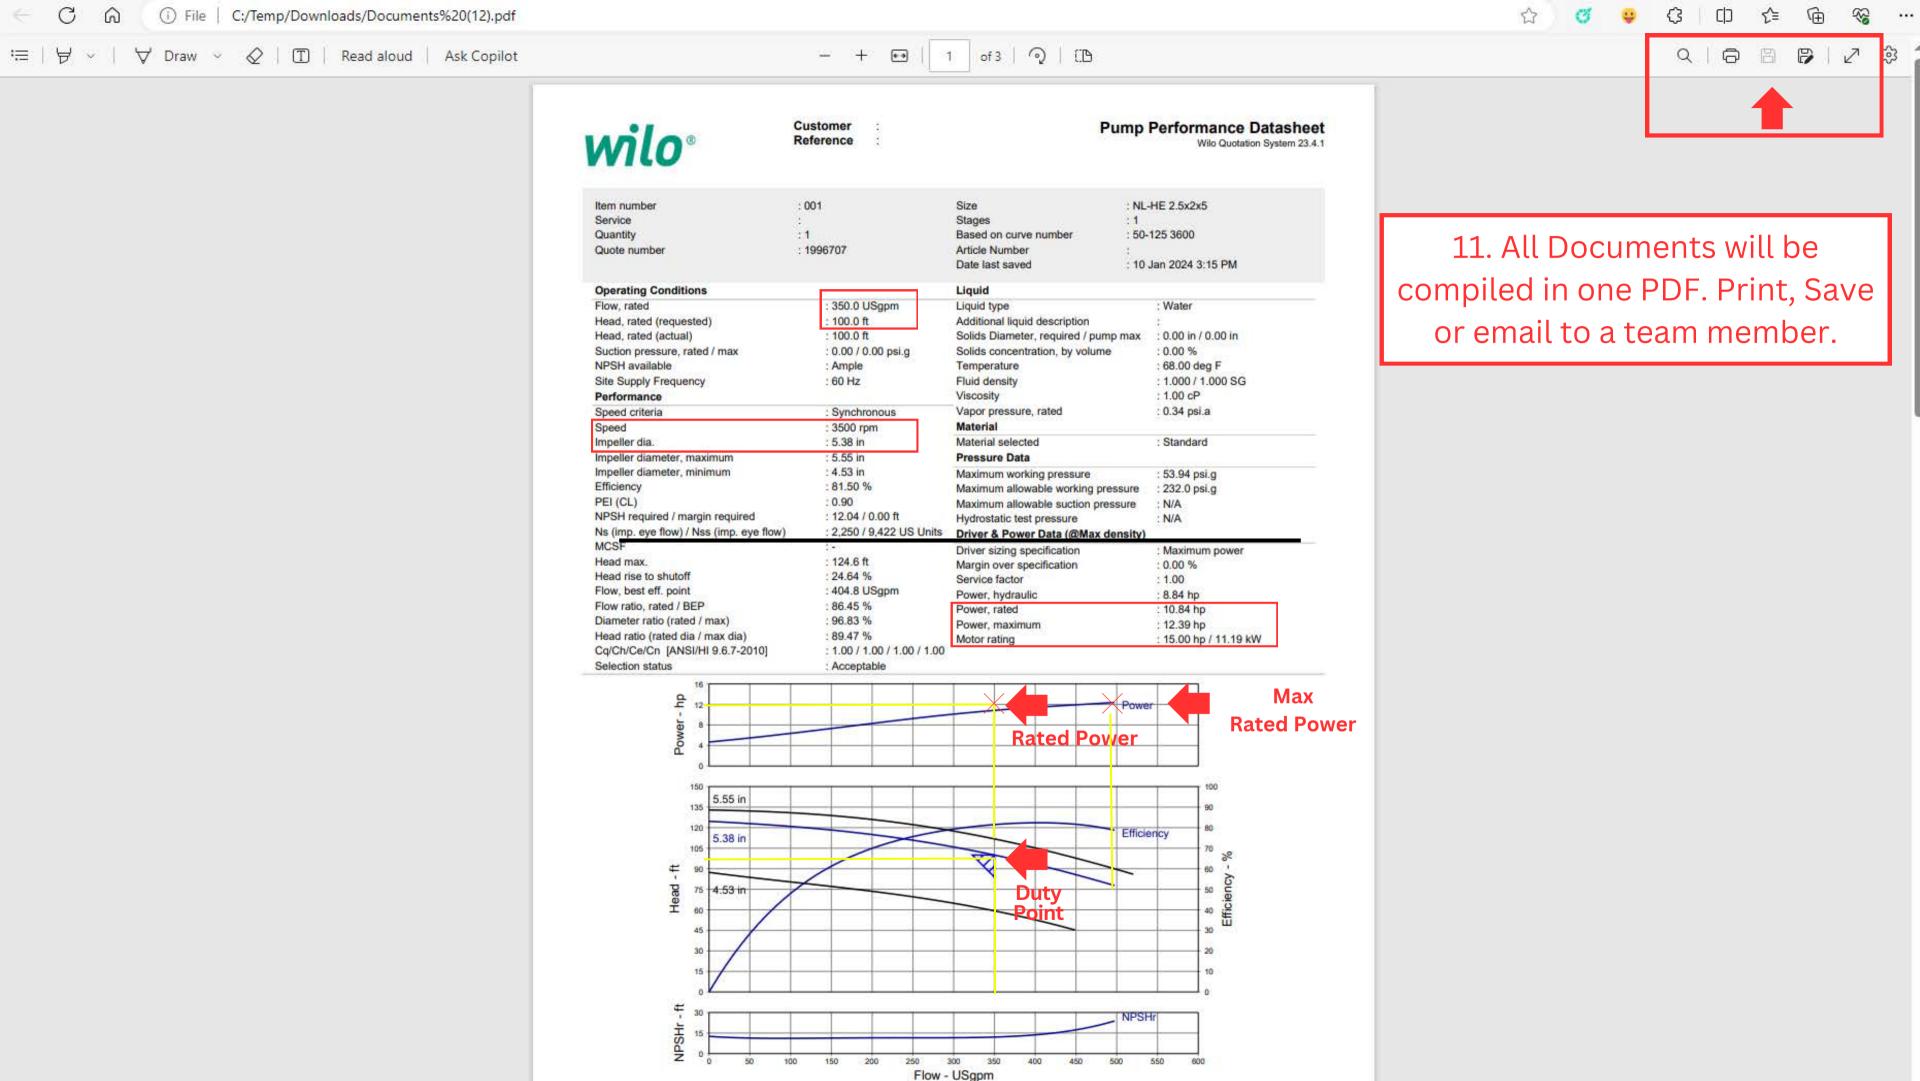

WALKTHROUGH





View Customers

Start here



## Select Equipment



1. Click on "Select Equipment" to choose from our pump products.

Eager to jump right in? Select equipment here. You can save your selection to a new quote or project at any time.

## What's New

Jan 2 2024 - Jennifer Justice has shared: Dynamic Water Technologies - Kevin Prom 1-2-2024 - For Justin Serra

View all »



## Find Your Work 1

Search

Search within: 

Projects 
Quotes

Recent Work

🔓 Quote: 1996707

Project: Default

Last saved by you today.

Project: Dane Jail-Hot

Last saved by you ON 10/30/2023.

Project: Fluid Handling 117gpm-30psi

Last saved by you ON 10/23/2023.

Project: FHI 10-16-23

Last saved by you ON 10/16/2023.

Project: Fluid Handling 10-16-23

Last saved by you ON 10/16/2023.