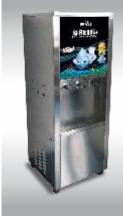

Filtration capacity
25 LPH SIBR + RO / 50 LPH SIBR
Storage capacity:
30 liter LLDPE tank for normal water
40 liter SS tank for cold water
5 liter SS tank for hot water
Dispensing type: Contactless

Filtration capacity 16 LPH to 1666 LPH Storage capacity: Safe water from tank to taps