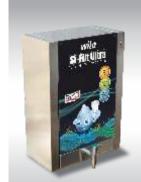

Filtration capacity
25 LPH SIBR + RO / 50 LPH SIBR
Storage capacity: 8 liter SS tank
Dispensing type: Tap

Filtration capacity
25 LPH SIBR + RO / 50 LPH SIBR
Storage capacity:
20 liter LLDPE tank for normal water
20 liter SS tank for cold water
Dispensing type: Foot operated