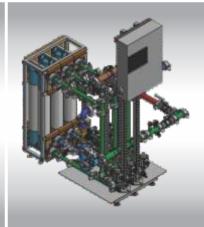

#### **Features**

- →Best in class quality of "Medical Grade Filter Technology"
- →Takes out bacteria, viruses, legionella
- →Feed water TDS (Total dissolved solids) up to 2000 mg/l, SIBR (Smart Integrated bio-remover)+RO (Reverse osmosis) system will be useful to dynamically maintain the desired minerals with less operational wastage of water (SIBR- 0%, SIBR+RO < 40%) as compared to existing solutions in the market. This is more sustainable solution
- →System compatible with DC power, inverter and solar power
- →Cost-effective, plug & play solution with extremely low energy consumption & integrated self-check system
- →Water wastage is less than 5%\*
- →Chlorine/Chemical free safe water
- →No civil work easy installation and operation