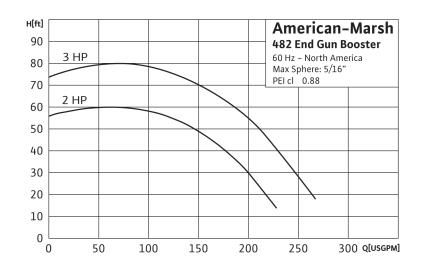

#### **Applications**

- → Center Pivot Irrigation
- → End Gun Booster

Max Head: 80 feet Max Flow: 260 GPM

## **Technical Data**

- → NEMA 60Hz J56 Frame
- → Available in 2HP or 3HP
- → Standard, auto reset or manual reset
- → Double sealed bearings