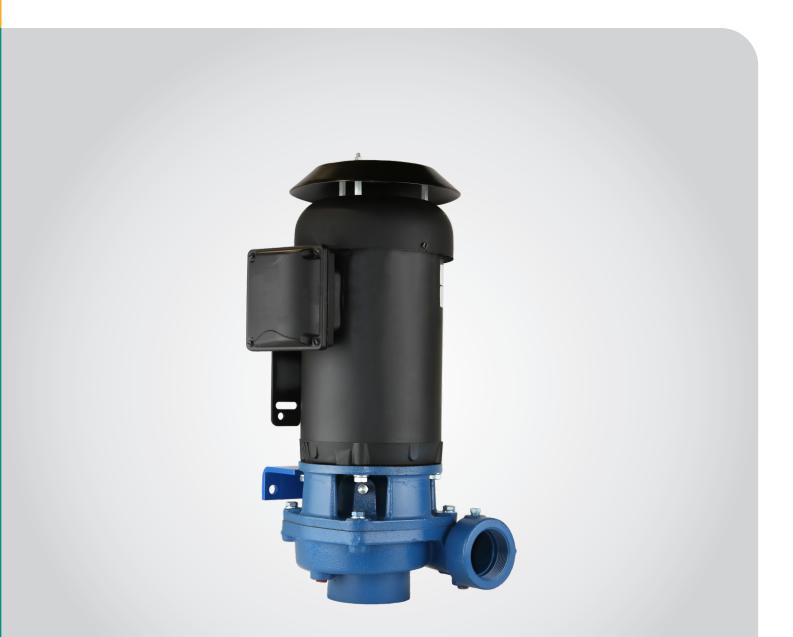

# **482 Series EGB**

End Gun Booster Pumps

#### **Applications**

- → Center Pivot Irrigation
- → End Gun Booster

Max Head: 80 feet Max Flow: 260 GPM

#### **Features & Benefits**

- → Interchangeability with leading EGB manufacturers
- → Efficiency Design: Higher flow rates with less HP required
- → Space-saving Design: Vertical mount minimizes overall footprint

## **Technical Data**

- → NEMA 60Hz J56 Frame
- → Available in 2HP or 3HP
- → Standard, auto reset or manual reset
- → Double sealed bearings

### **Materials of Construction**

- → Cast Iron construction
- → 2.5"x2" NPT suction/discharge connections
- → Mechanical Seals:

Standard: Buna-Carbon head/Ceramic seat Optional: Viton-Carbon head/Silicon Carbide seat Viton-Silicon Carbide Head/Silicon