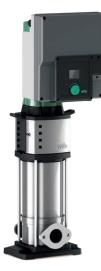

**Wilo-Helix2.0-VE** Multistage centrifugal pump for pressure boosting

- → Quick maintenance
- → Optimized design for easy operation
- $\rightarrow$  Communication with BMS
- → Lower life cycle costs