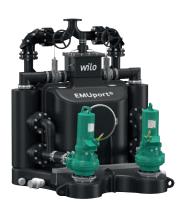

Wilo-EMUport CORE

Solid separations system for sewage collection and transport

- → Maximum operational safety
- $\rightarrow$  Cost–effective and energy savings
- $\rightarrow$  Durable and corrosion-free
- → Flexible installation and easy to integrate