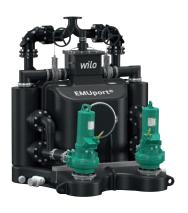

#### Wilo-EMUport CORE

Solid separations system for sewage collection and transport

- → Maximum operational safety
- → Cost-effective and energy savings
- → Durable and corrosion-free
- → Flexible installation and easy to integrate