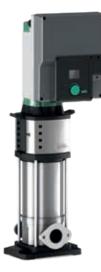

Wilo-Helix2.0-VE Multistage centrifugal pump for pressure boosting

- → Quick maintenance
- → Optimized design for easy operation
- $\rightarrow$  Communication with BMS
- $\rightarrow$  Lower life cycle costs