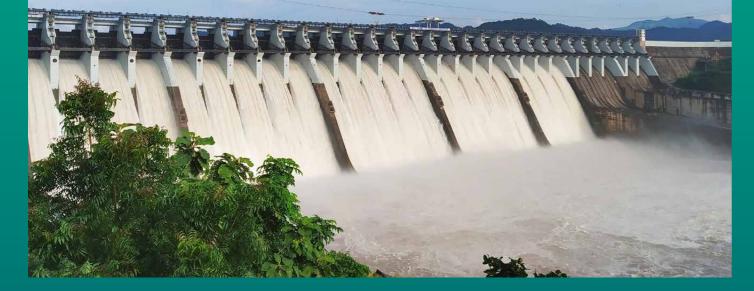

#### NARMADA-MALWA-GHAMBHIR RIVER LINK PROJECT MADHYA PRADESH, INDIA

Water Supply