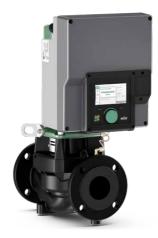

Wilo-Stratos GIGA2.0 Smart dry runner pump for heating, cooling, air-conditioning

- → Bluetooth interface and remote access option
- → Application-guided setting assistant
- $\rightarrow$  Optimum energy efficiency
- → IE5 EC motor technology