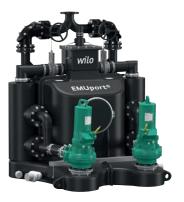

#### Wilo-EMUport CORE

Solid separations system for sewage collection and transport

- → Maximum operational safety
- $\rightarrow$  Cost-effective and energy savings
- → Durable and corrosion-free
- $\rightarrow$  Flexible installation and easy to integrate