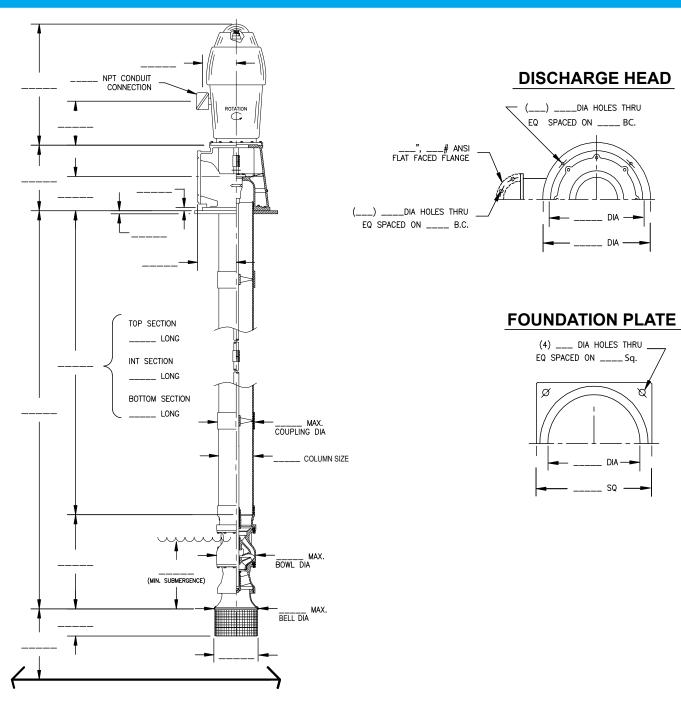

## **VERTICAL TURBINE**

480 SERIES VT CAST DISCHARGE HEAD, OPEN LINESHAFT, THREADED COLUMN

## NOTES:

1. ALL DIMENSIONS ARE IN INCHES ± 0.375

\*THE MIN. SUBMERGENCE IS FROM THE BOTTOM OF THE BELL OR SUCT. CASE TO THE WATER LEVEL.
THIS VALUE IS REQUIRED TO PREVENT VORTEXING ONLY. THIS VALUE MAY NEED TO INCREASE TO PROVIDE ADEQUATE NPSHA