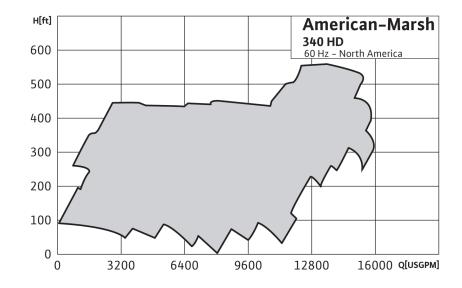

### **Applications**

- → Circulation
- → Booster
- → HVAC
- → Transfer
- → Cooling tower
- → Agriculture & Irrigation

Max Head: 550 feet Max. Flow: 16,000 GPM