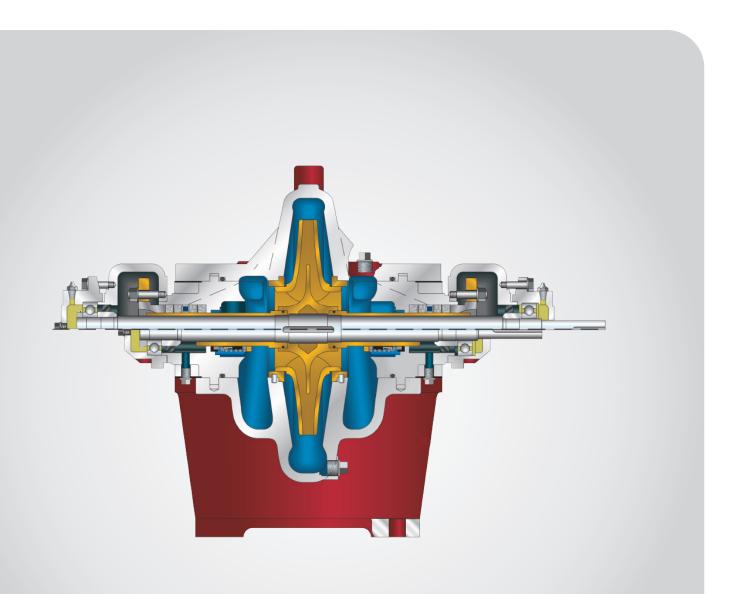

#### **Features & Benefits**

- → Double suction impellers
- → Heavy-duty construction
- → Replaceable bearings without full disassembly
- → Replaceable case wear rings
- → Internal plan 1 flush

#### **Materials of Construction**

- → Cast iron
- → Bronze fitted
- → Packed or mechanical seal
- → Optional metallurgies available