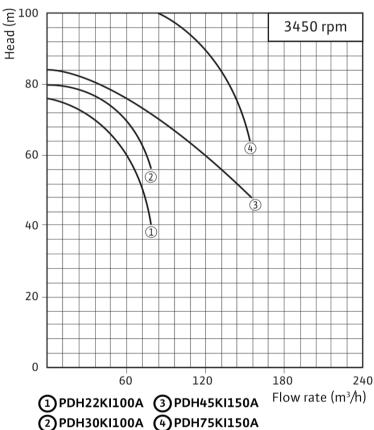

## **WILO-PDH SERIES**

# wilo





#### **WILO-PDH SERIES**

### **Submersible Drainage Pumps**

#### **Application**

- → Drainage for long distance.
- → Drainage for mining as well as dam.
- → Drainage for civil engineering and construction sites.



| Model       | Power<br>Source         | Output | Discharge<br>(mm) | Head<br>(m) | Flowrate<br>(m³/h) | Speed<br>(rpm) | Dimension |     |      |     |
|-------------|-------------------------|--------|-------------------|-------------|--------------------|----------------|-----------|-----|------|-----|
|             |                         | (kW)   |                   |             |                    |                | Øa        | е   | f    | Øk  |
| PDH22KI100A | 3 phase<br>380V<br>60Hz | 22     | Ø100              | 60          | 60                 | 3450           | 486       | 305 | 1208 | 467 |
| PDH30KI100A |                         | 30     |                   | 70          | 60                 |                |           |     |      |     |
| PDH45KI150A |