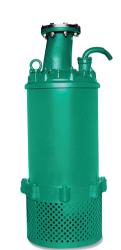

### **Submersible Drainage Pumps**

#### **Application**

- → Drainage for long distance.
- → Drainage for mining as well as dam.
- → Drainage for civil engineering and construction sites.

| Model       | Power<br>Source         | Output | Discharge<br>(mm) | Head<br>(m) | Flowrate<br>(m³/h) | Speed<br>(rpm) | Dimension |     |      |     |
|-------------|-------------------------|--------|-------------------|-------------|--------------------|----------------|-----------|-----|------|-----|
|             |                         | (kW)   |                   |             |                    |                | Øa        | е   | f    | Øk  |
| PDH22KI100A | 3 phase<br>380V<br>60Hz | 22     | Ø100              | 60          | 60                 | 3450           | 486       | 305 | 1208 | 467 |
| PDH30KI100A |                         | 30     |                   | 70          | 60                 |                |           |     |      |     |
| PDH45KI150A |                         | 45     | Ø150              | 60          | 150                |                | 620       | 310 | 1308 | 551 |
| PDH75KI150A |                         | 75     |                   | 105         | 120                |                |           |     |      |     |