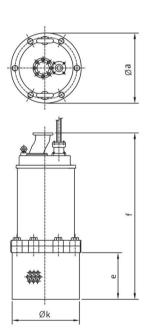

## **WILO-PDH SERIES**

# wilo





#### **WILO-PDH SERIES**

### **Submersible Drainage Pumps**

#### **Application**

- → Drainage for long distance.
- → Drainage for mining as well as dam.
- → Drainage for civil engineering and construction sites.



| Model       | Power<br>Source         | Output | Discharge<br>(mm) | Head<br>(m) | Flowrate<br>(m³/h) | Speed<br>(rpm) | Dimension |     |      |     |
|-------------|-------------------------|--------|-------------------|-------------|--------------------|----------------|-----------|-----|------|-----|
|             |                         | (kW)   |                   |             |                    |                | Øa        | е   | f    | Øk  |
| PDH22KI100A | 3 phase<br>380V<br>60Hz | 22     | Ø100              | 60          | 60                 | 3450