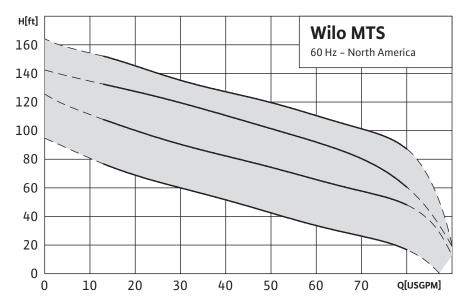

### **Technical Specifications**

- → Single & three-phase, 230v and 460v motors available
- → Robust Cast Iron Volute and Vortex Impeller
- → Corrosion Resistant Stainless Steel cutting mechanism
- → Stainless Steel motor housing
- → Heads to 160' and Flows to 80gpm