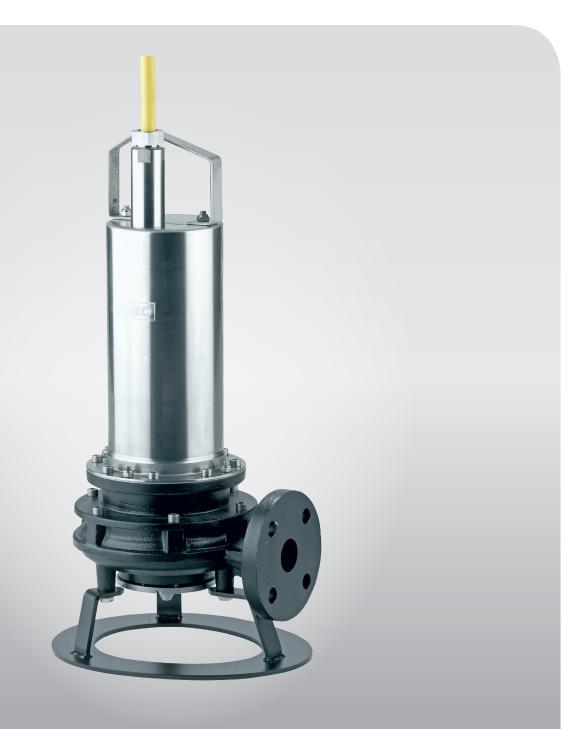

Submersible macerator pump for low-pressure municipal and industrial sewage systems

# **Wilo MTS**

Submersible sewage grinder pumps with macerator

### Features & Benefits

- → Unique scissor-style cutter design substantially more effective than drum-style cutters
- → Stainless cteel cone in center of suction solves "low pressure zone" at intake issue present in drum-style cutters
- → High efficiency means low operating cost
- → Explosion proof units available

### **Technical Specifications**

- → Single & three-phase, 230v and 460v motors available
- → Robust Cast Iron Volute and Vortex Impeller
- → Corrosion Resistant Stainless Steel cutting mechanism
- → Stainless Steel motor housing
- → Heads to 160' and Flows to 80gpm