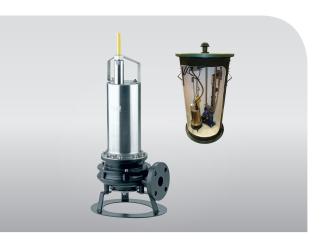

# **Wilo MTS**

Submersible sewage grinder pumps with macerator

## Patented Macerator Design Virtually Eliminates Clogging!