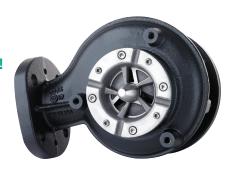

### Features & Benefits

- → Unique scissor-style cutter design substantially more effective than drum-style cutters
- → Stainless cteel cone in center of suction solves "low pressure zone" at intake issue present in drum-style cutters
- → High efficiency means low operating cost
- → Explosion proof units available

## Patented Macerator Design Virtually Eliminates Clogging!