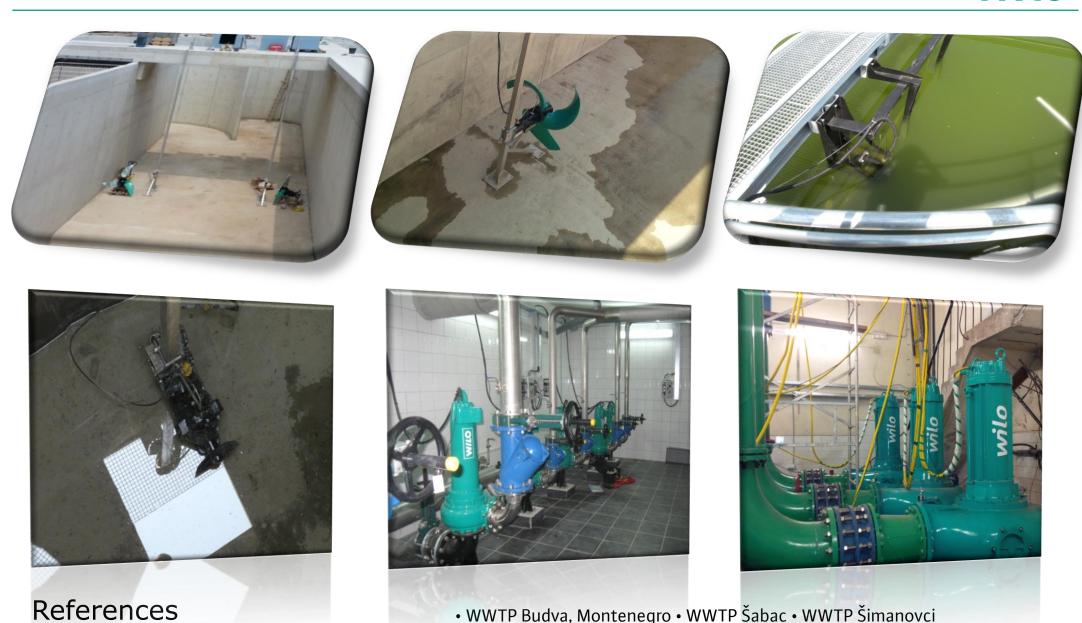

Water Supply & Waste Water

• WWTP Budva, Montenegro • WWTP Šabac • WWTP Šimanovci

• WWTP Pećinci • WWTP Ada • Belgrade WSC: pumping station • and many more

References **Building Services** 

• Hotel Metropol, Belgrade • Hotel Falkensteiner, Belgrade • Hotel Meriott, Belgrade • Hotel Izvor, Aranđelovac • Hotel Splendid, Bečići Montenegro • Hotel Aqua Promont, Vrdnik • and many more