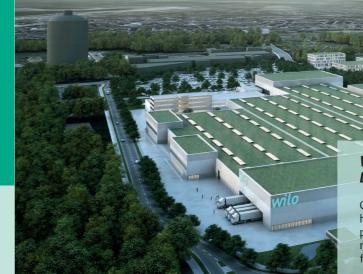

### We are expanding the head quarters in Dortmund into the Wilo"s top digital location

On a site of more than 190,000 square metres at its headquarters in Dortmund, Wilo is implementing the production of the future with a smart factory and creating new working worlds that meet the requirements of the future.