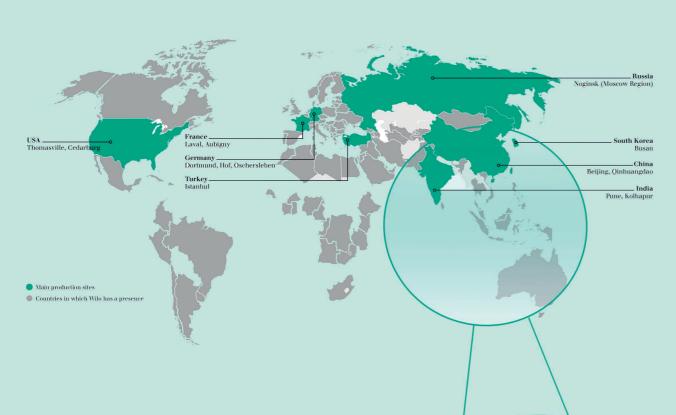

### Our locations around the world

The Wilo Group manufactures pumps and pump systems at 13 primary production locations in Europe, Asia and America. In accordance with the global production strategy (GPS), the production sites at these locations constitute the production network in the narrower sense. They are coordinated and managed accordingly. The products for local markets are assembled at a variety of locations. This ensures that local requirements can be met efficiently with the fastest possible delivery to customers.

The Wilo Group therefore has an efficient, customer-oriented network with currently more than 70 production and sales companies in over 50 countries. In combination with numerous additional branches and independent sales and service partners, this ensures that customers needs and requirements are met at all times and to the highest standards of quality worldwide.