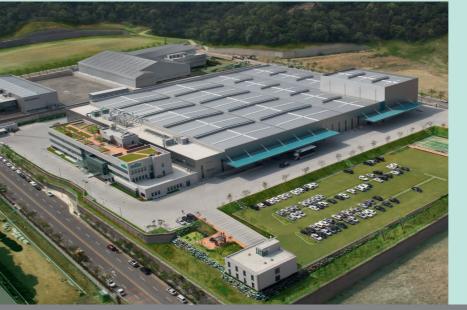

### **Our Busan Factory**

Turnover 167 m EUR in 2017 (213 b KRW)

- → Export more than 50 countries
- → 437 employees
- → Korean "Green building certificate"
- → Site: 51,670 m<sup>2</sup>
- → Floor: 31,890 m<sup>2</sup>
- → The best equipped machining, assembly and testing facilities for big-sized pumps
- → Production capacity 1,000,000 sets for HH pump/year 100,000 sets for CM pump/year