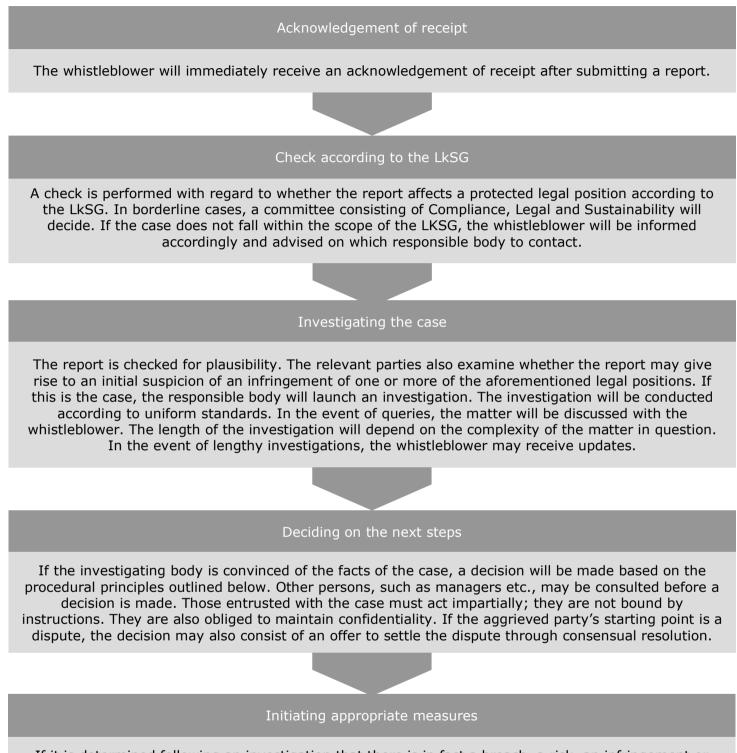

#### 3.4 What happens after the reports have been submitted?

All incoming reports will be processed, regardless of whether all or only some of the aforementioned questions can be answered by the report.

If it is determined following an investigation that there is in fact a breach, a risk, an infringement or misconduct, Wilo will take immediate measures. These measures and the length of their implementation may differ depending on the nature and severity of the matter. Remedial measures for risks or violations concerning human rights and environmental matters are implemented with top priority and as quickly as possible.

## 4.1 How are persons affected by a report protected?

Investigations are subject to the general constitutional procedural principles, as applied in criminal and administrative offence proceedings.

A presumption of innocence is afforded to persons affected by reports until an offence can be proved.

The allegation is communicated to all persons affected by a report at an appropriate point in time. The person is entitled to present a counterargument in due course before a decision is reached. If further information or evidence is revealed following investigations, the right to present a counterargument against these can also be exercised.

Persons under investigation may call in other individuals of their choosing to support them in refuting the allegations brought against them. It is incumbent upon the investigating body to clarify the facts of the case objectively and thus also to establish exculpatory facts or endeavour to find such facts – with external assistance if required.