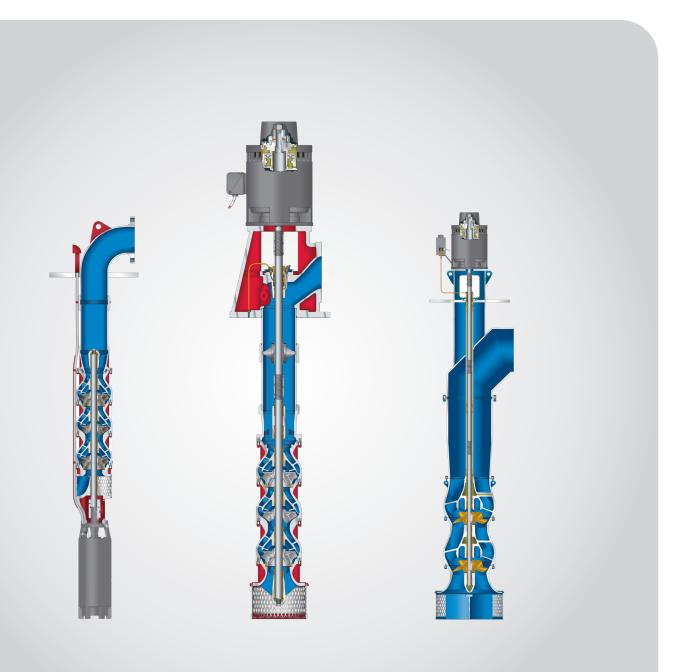

# **480 Series Vertical Turbine**

Open & Enclosed Lineshaft, Submersible, Axial & Mixed Flow Pumps

## **Features & Benefits**

- → Modular design enameled bowls through 16" for VT
- → Cast Iron, 316 Stainless Steel fitted for VT
- → Cast Iron, bronze fitted for axial & mixed flow pumps
- → Cast Iron or fabricated steel discharge heads
- → Semi-open, enclosed, axial & mixed flow impellers

#### **Technical Data**

- → Temperature up to 180°F
- → Bowl diameters: 5"-42"

### **Materials of Construction**

- → Cast Iron
- → Bronze or Stainless Steel fitted
- → Optional metallurgies available