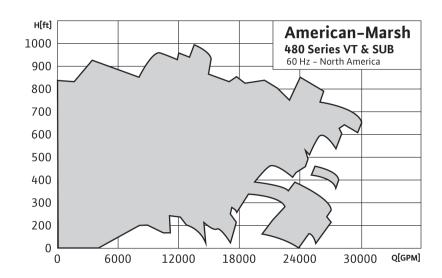

## **Applications**

- → Steel Mill
- → Power Plant
- → Water Well
- → Commercial
- → Irrigation
- → Municipal
- → Mining

Max Head: 1,000 feet Max. Flow: 30,000 GPM